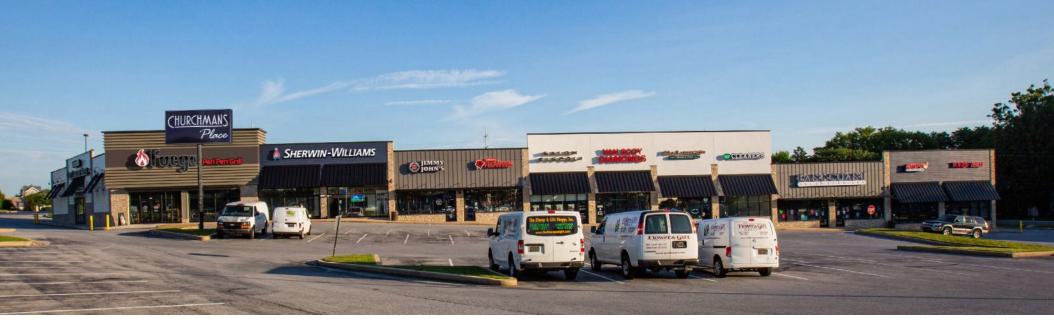

#### **CHURCHMANS PLACE**

1109 CHURCHMANS RD | NEWARK, DE 19713

#### **RETAIL SPACE AVAILABLE**

6,000 SF

### PROPERTY HIGHLIGHTS

- EXCELLENT HIGH VISIBILITY LOCATION NEAR I-95/RT. 7 INTERCHANGE. STRONG AREA DEMOGRAPHICS AND TRAFFIC COUNTS
- CHURCHMANS ROAD LOCATION WITH SIGNALIZED INTERSECTION/24,508 VPD
- HIGHLY DESIRABLE METROFORM AREA NEAR THE CHRISTIANA HOSPITAL
- TOTAL RENOVATION COMPLETED 2018