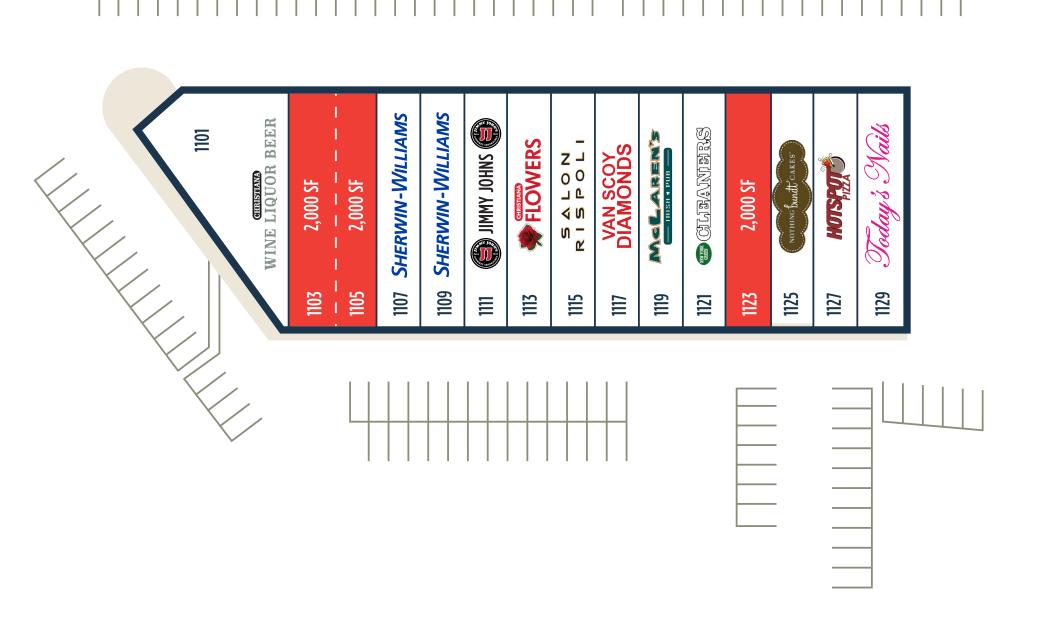

RENOVATION COMPLETED 2018

| DEMOGRAPHICS             | 1 MILE   | 3 MILES  | 5 MILES  |
|--------------------------|----------|----------|----------|
| EST. POPULATION 2019     | 2,261    | 71,203   | 208,051  |
| EST. DAYTIME POP. 2019   | 21,716   | 81,984   | 179,415  |
| EST. HOUSEHOLDS 2019     | 965      | 29,336   | 81,860   |
| EST. AVG. HH INCOME 2019 | \$85,655 | \$79,146 | \$83,073 |

CHURCHMANS ROAD TRAFFIC COUNT: 24,508 \*DELDOT 2018

**AVAILABLE 2,000 SF** CHURCHMANS ROAD 24,508 VPD Churchmans Ro Churchmans Rd

**FUSCOMANAGEMENT.COM** 



200 AIRPORT ROAD | NEW CASTLE, DE 19720

CONTACT

phone direct Jim O'Hara Jr. 302.332.9500 302.221.7249

email

jimohara@emoryhill.com

NAI EMORY HILL REAL ESTATE SERVICES INC.



# CHURCHMANS PLACE 1109 CHURCHMANS RD | NEWARK, DE 19713







# CHURCHMANS PLACE 1109 CHURCHMANS RD | NEWARK, DE 19713





## **CHURCHMANS PLACE**

1109 CHURCHMANS RD | NEWARK, DE 19713





## CHURCHMANS PLACE 1109 CHURCHMANS RD | NEWARK, DE 19713











### **CHURCHMANS PLACE**

1109 CHURCHMANS RD | NEWARK, DE 19713





#### **Delivering Great Space to Delaware Business Since 1965**

NO WARRANTY OR REPRESENTATION, EXPRESS OR IMPLIED, IS MADE AS TO THE ACCURACY OF THE INFORMATION CONTAINED HEREIN, AND THE SAME IS SUBMITTED SUBJECT TO ERRORS, OMISSIONS, CHANGE OF PRICE, RENTAL OR OTHER CONDITIONS, PRIOR SALE, LEASE OR FINANCING, OR WITHDRAWAL WITHOUT NOTICE, AND OF ANY SPECIAL LISTING CONDITIONS IMPOSED BY OUR PRINCIPALS NO WARRANTIES OR REPRESENTATIONS ARE MADE AS TO THE CONDITION OF THE PROPERTY OR ANY HAZARDS CONTAINED THEREIN OR ARE ANY