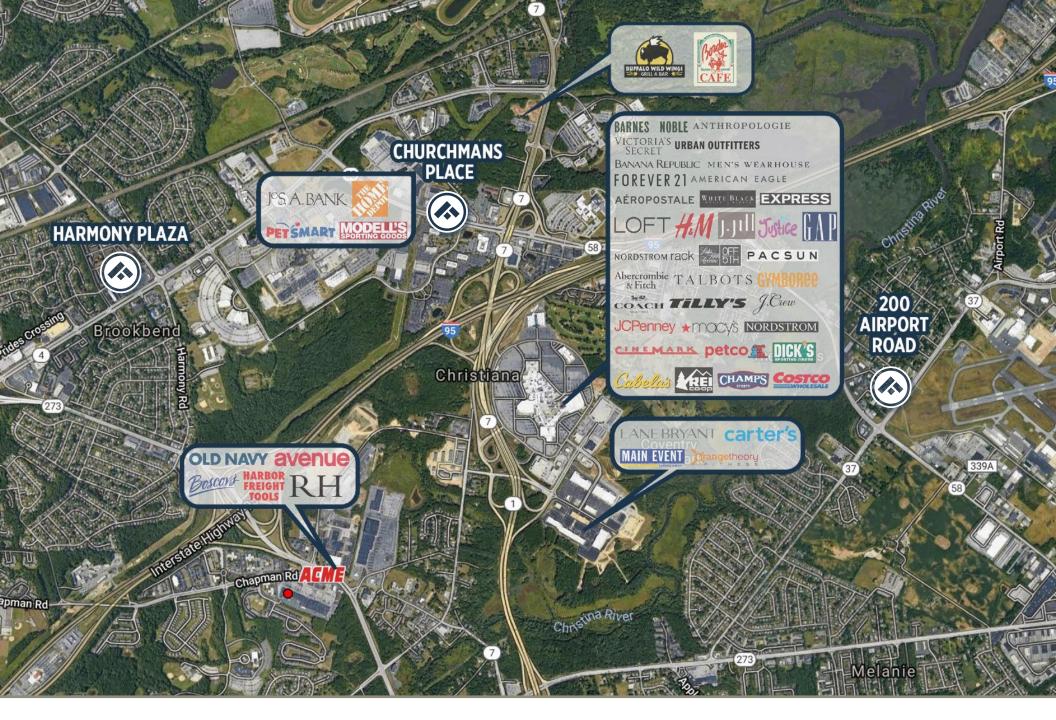

| 3 MILES  | 5 MILES  |
|--------------------------|----------|----------|----------|
| EST. POPULATION 2019     | 2,261    | 71,203   | 208,051  |
| EST. DAYTIME POP. 2019   | 21,716   | 81,984   | 179,415  |
| EST. HOUSEHOLDS 2019     | 965      | 29,336   | 81,860   |
| EST. AVG. HH INCOME 2019 | \$85,655 | \$79,146 | \$83,073 |

CHURCHMANS ROAD TRAFFIC COUNT: 24,508 \*DELDOT 2018

**AVAILABLE 2,000 SF** CHURCHMANS ROAD 24,508 VPD Churchmans Ro Churchmans Rd

**FUSCOMANAGEMENT.COM** 



200 AIRPORT ROAD | NEW CASTLE, DE 19720

CONTACT

phone direct Jim O'Hara Jr. 302.332.9500 302.221.7249

email

jimohara@emoryhill.com

NAI EMORY HILL REAL ESTATE SERVICES INC.



# CHURCHMANS PLACE 1109 CHURCHMANS RD | NEWARK, DE 19713







# CHURCHMANS PLACE 1109 CHURCHMANS RD | NEWARK, DE 19713





## **CHURCHMANS PLACE**

1109 CHURCHMANS RD | NEWARK, DE 19713





## CHURCHMANS PLACE 1109 CHURCHMANS RD | NEWARK, DE 19713











### **CHURCHMANS PLACE**

1109 CHURCHMANS RD | NEWARK, DE 19713





#### **Delivering Great Space to Delaware Business Since 1965**

NO WARRANTY OR REPRESENTATION, EXPRESS OR IMPLIED, IS MADE AS TO THE ACCURACY OF THE INFORMATION CONTAINED HEREIN, AND THE SAME IS SUBMITTED SUBJECT TO ERRORS, OMISSIONS, CHANGE OF PRICE, RENTAL OR OTHER CONDITIONS, PRIOR SALE, LEASE OR FINANCING, OR WITHDRAWAL WITHOUT NOTICE, AND OF ANY SPECIAL LISTING CONDITIONS IMPOSED BY OUR PRINCIPALS NO WARRANTIES OR REPRESENTATIONS ARE MADE AS TO THE CONDITION OF THE PROPERTY OR ANY HAZARDS CONTAINED THEREIN OR ARE ANY TO BE IMPLIED