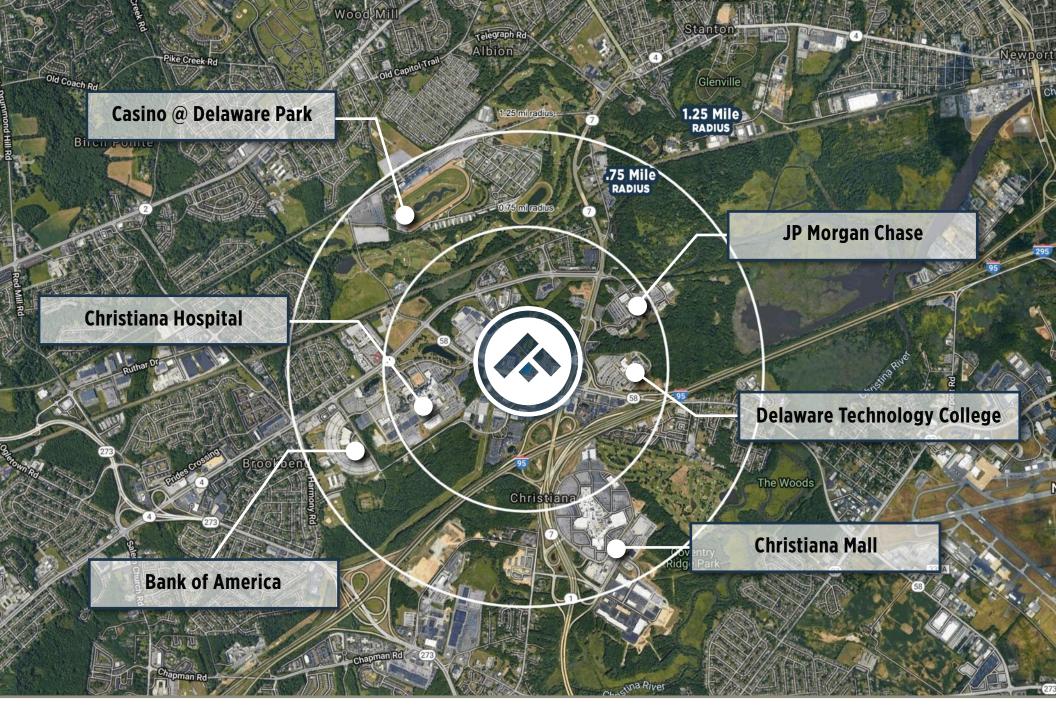

### PROPERTY HIGHLIGHTS

- EXCELLENT HIGH VISIBILITY LOCATION NEAR I-95/RT. 7 INTERCHANGE. STRONG AREA DEMOGRAPHICS AND TRAFFIC COUNTS
- CHURCHMANS ROAD LOCATION WITH SIGNALIZED INTERSECTION/24,508 VPD
- HIGHLY DESIRABLE METROFORM AREA NEAR THE CHRISTIANA HOSPITAL
- TOTAL RENOVATION COMPLETED 2018

| DEMOGRAPHICS             | 1 MILE   | 3 MILES  | 5 MILES  |
|--------------------------|----------|----------|----------|
| EST. POPULATION 2019     | 2,261    | 71,203   | 208,051  |
| EST. DAYTIME POP. 2019   | 21,716   | 81,984   | 179,415  |
| EST. HOUSEHOLDS 2019     | 965      | 29,336   | 81,860   |
| EST. AVG. HH INCOME 2019 | \$85,655 | \$79,146 | \$83,073 |