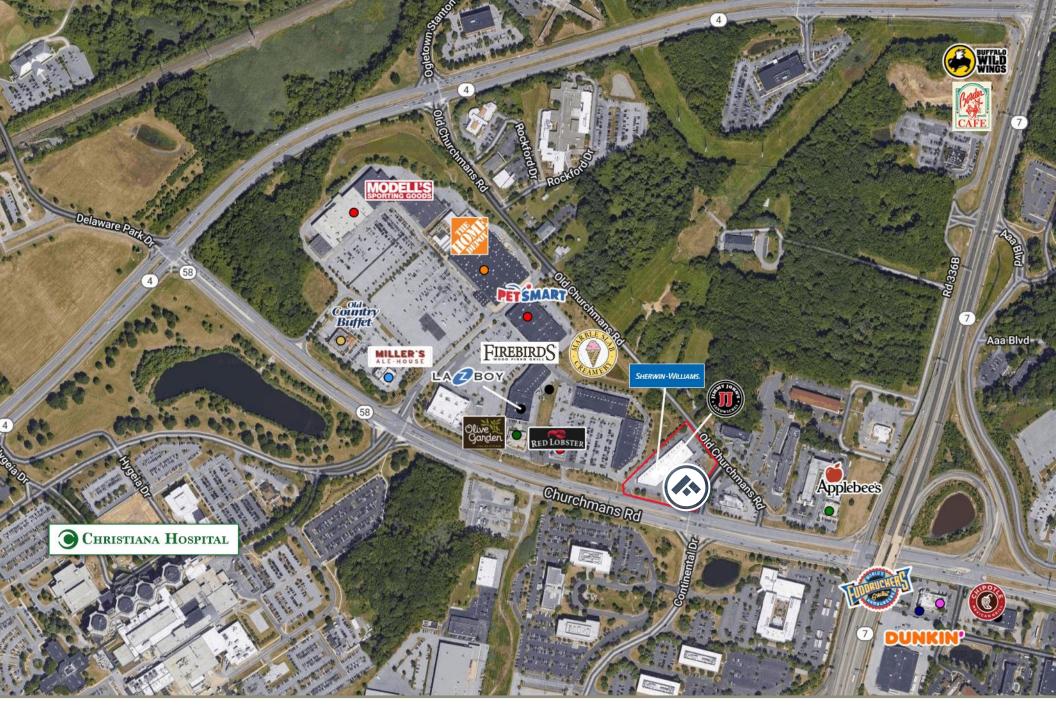

NOVATION COMPLETED 2018

| DEMOGRAPHICS             | 1 MILE   | 3 MILES  | 5 MILES  |
|--------------------------|----------|----------|----------|
| EST. POPULATION 2019     | 2,261    | 71,203   | 208,051  |
| EST. DAYTIME POP. 2019   | 21,716   | 81,984   | 179,415  |
| EST. HOUSEHOLDS 2019     | 965      | 29,336   | 81,860   |
| EST. AVG. HH INCOME 2019 | \$85,655 | \$79,146 | \$83,073 |

CHURCHMANS ROAD TRAFFIC COUNT: 24,508 \*DELDOT 2018

**AVAILABLE 2,000 SF** CHURCHMANS ROAD 24,508 VPD Churchmans Ro Churchmans Rd

**FUSCOMANAGEMENT.COM** 



200 AIRPORT ROAD | NEW CASTLE, DE 19720

CONTACT

phone direct Jim O'Hara Jr. 302.332.9500 302.221.7249

email

jimohara@emoryhill.com

NAI EMORY HILL REAL ESTATE SERVICES INC.



# CHURCHMANS PLACE 1109 CHURCHMANS RD | NEWARK, DE 19713







# CHURCHMANS PLACE 1109 CHURCHMANS RD | NEWARK, DE 19713





## **CHURCHMANS PLACE**

1109 CHURCHMANS RD | NEWARK, DE 19713





## CHURCHMANS PLACE 1109 CHURCHMANS RD | NEWARK, DE 19713











### **CHURCHMANS PLACE**

1109 CHURCHMANS RD | NEWARK, DE 19713





#### **Delivering Great Space to Delaware Business Since 1965**

NO WARRANTY OR REPRESENTATION, EXPRESS OR IMPLIED, IS MADE AS TO THE ACCURACY OF THE INFORMATION CONTAINED HEREIN, AND THE SAME IS SUBMITTED SUBJECT TO ERRORS, OMISSIONS, CHANGE OF PRICE, RENTAL OR OTHER CONDITIONS, PRIOR SALE, LEASE OR FINANCING, OR WITHDRAWAL WITHOUT NOTICE, AND OF ANY SPECIAL LISTING CONDITIONS IMPOSED BY OUR PRINCIPALS NO WARRANTIES OR REPRESENTATIONS ARE MADE AS TO THE CONDITION OF THE PROPERTY OR ANY HAZARDS CONTAINED THEREIN OR ARE ANY T