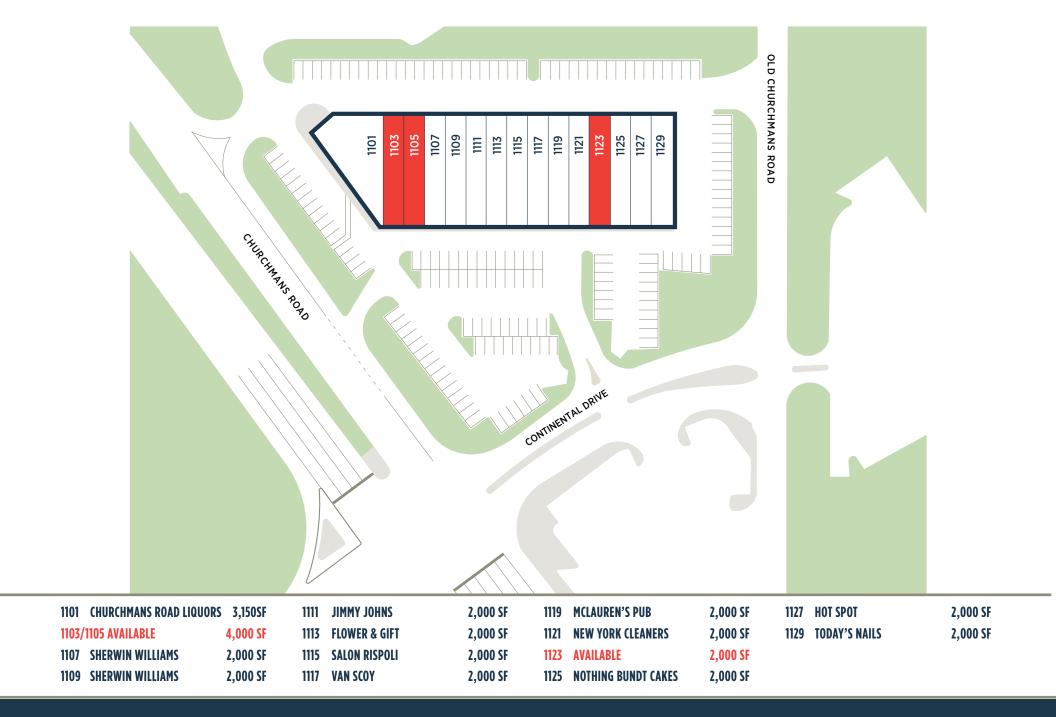

#### **CHURCHMANS PLACE**

1109 CHURCHMANS RD | NEWARK, DE 19713

#### **RETAIL SPACE AVAILABLE**

6,000 SF

### PROPERTY HIGHLIGHTS

- EXCELLENT HIGH VISIBILITY LOCATION NEAR I-95/RT. 7 INTERCHANGE. STRONG AREA DEMOGRAPHICS AND TRAFFIC COUNTS
- CHURCHMANS ROAD LOCATION WITH SIGNALIZED INTERSECTION/24,508 VPD
- HIGHLY DESIRABLE METROFORM AREA NEAR THE CHRISTIANA HOSPITAL
- TOTAL RENOVATION COMPLETED 2018