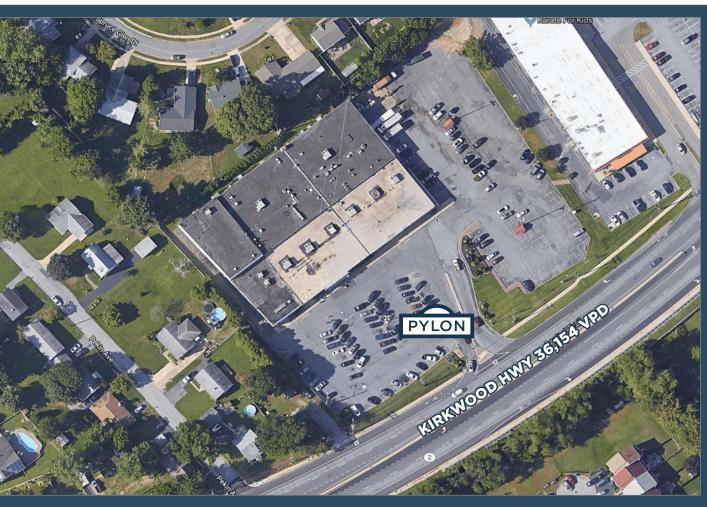

# **PROPERTY HIGHLIGHTS**

- RARE KIRKWOOD HIGHWAY BIG BOX RETAIL OPPORTUNITY
- FREE STANDING BUILDING 56,000 SF
- HIGH VISIBILITY/HIGH TRAFFIC KIRKWOOD HIGHWAY LOCATION
- 36,154 VPD
- PYLON SIGNAGE

| DEMOGRAPHICS             | 1 MILE   | 3 MILES  | 5 MILES  |
|--------------------------|----------|----------|----------|
| EST. POPULATION 2019     | 84       | 1,154    | 5,295    |
| EST. DAYTIME POP. 2019   | 65       | 638      | 2,969    |
| EST. HOUSEHOLDS 2019     | 33       | 457      | 2,000    |
| EST. AVG. HH INCOME 2019 | \$87,276 | \$89,046 | \$94,491 |

KIRKWOOD HWY. TRAFFIC COUNT: 36,154 \*DELDOT 2018