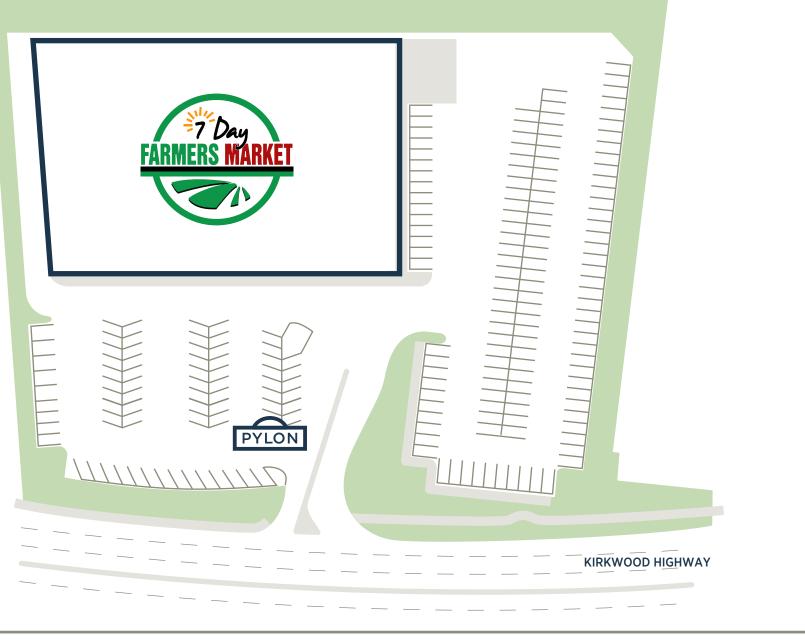

#### **FUSCO REAL ESTATE, LLC**

TENANT NEWARK FARMER'S MARKET 56,000 SF

------