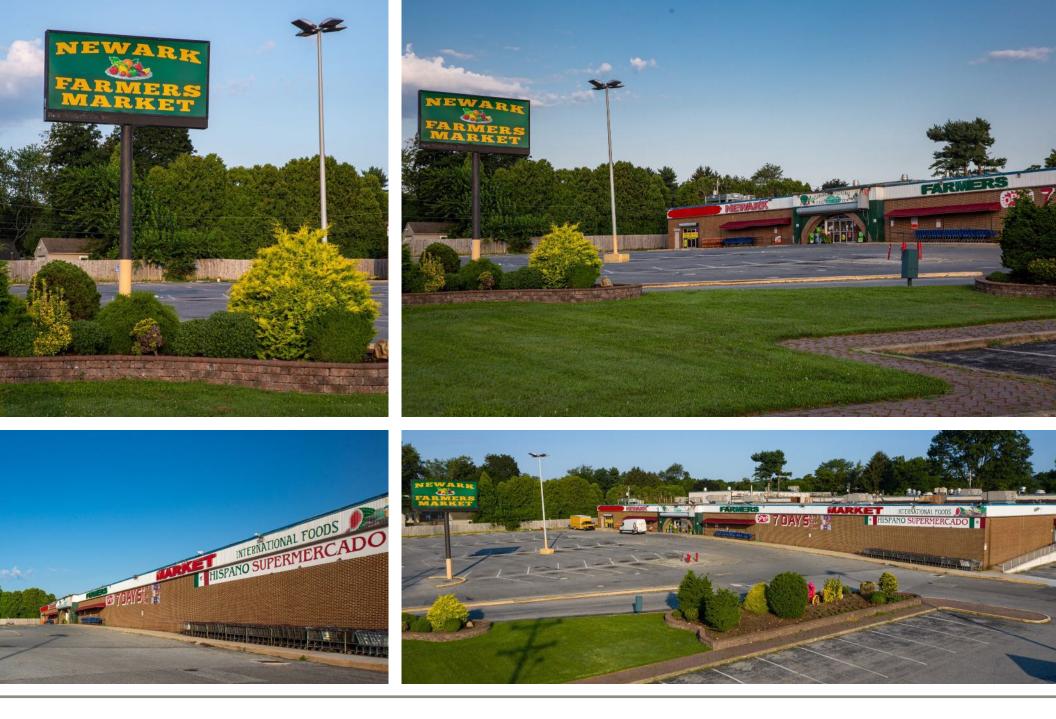

# **2515 KIRKWOOD HIGHWAY** 2515 KIRKWOOD HIGHWAY | NEWARK, DE 19711

## FREE STANDING RETAIL BUIILDING 56,000 SF

# **PROPERTY HIGHLIGHTS**

- RARE KIRKWOOD HIGHWAY BIG BOX RETAIL OPPORTUNITY
- FREE STANDING BUILDING 56,000 SF
- HIGH VISIBILITY/HIGH TRAFFIC KIRKWOOD HIGHWAY LOCATION
- 36,154 VPD
- PYLON SIGNAGE

| DEMOGRAPHICS             | 1 MILE   | 3 MILES  | 5 MILES  |
|--------------------------|----------|----------|----------|
| EST. POPULATION 2019     | 84       | 1,154    | 5,295    |
| EST. DAYTIME POP. 2019   | 65       | 638      | 2,969    |
| EST. HOUSEHOLDS 2019     | 33       | 457      | 2,000    |
| EST. AVG. HH INCOME 2019 | \$87,276 | \$89,046 | \$94,491 |

#### **FUSCO REAL ESTATE, LLC**

TENANT NEWARK FARMER'S MARKET 56,000 SF

------