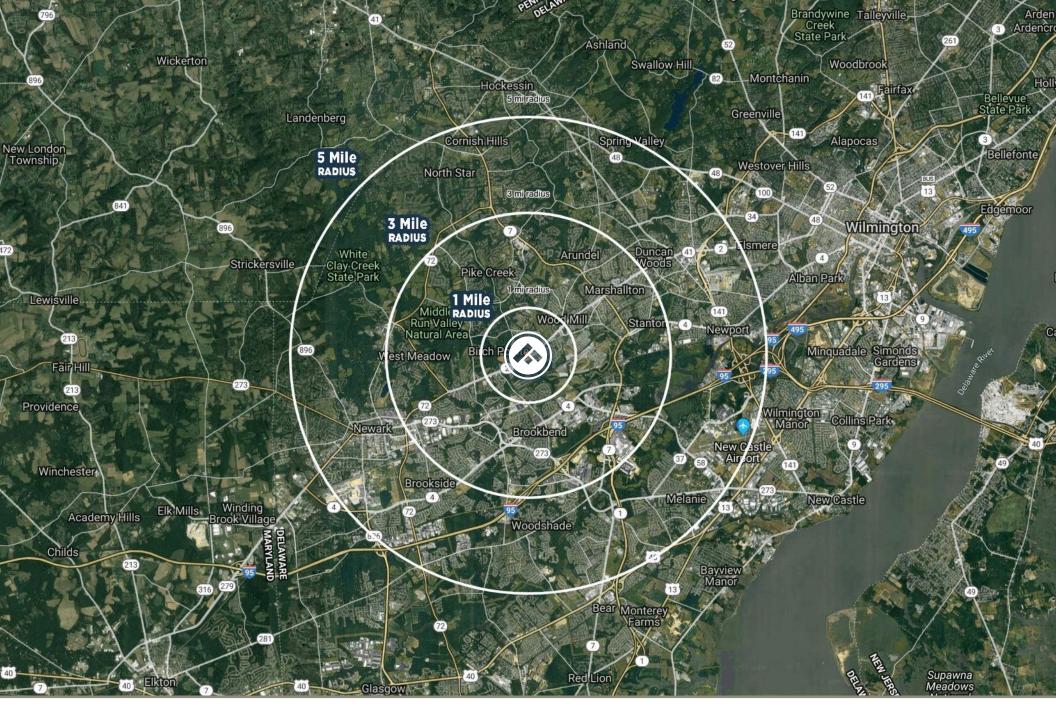

# **PROPERTY HIGHLIGHTS**

- RARE KIRKWOOD HIGHWAY BIG BOX RETAIL OPPORTUNITY
- FREE STANDING BUILDING 56,000 SF
- HIGH VISIBILITY/HIGH TRAFFIC KIRKWOOD HIGHWAY LOCATION
- 36,154 VPD
- PYLON SIGNAGE

| DEMOGRAPHICS             | 1 MILE   | 3 MILES  | 5 MILES  |
|--------------------------|----------|----------|----------|
| EST. POPULATION 2019     | 84       | 1,154    | 5,295    |
| EST. DAYTIME POP. 2019   | 65       | 638      | 2,969    |
| EST. HOUSEHOLDS 2019     | 33       | 457      | 2,000    |
| EST. AVG. HH INCOME 2019 | \$87,276 | \$89,046 | \$94,491 |