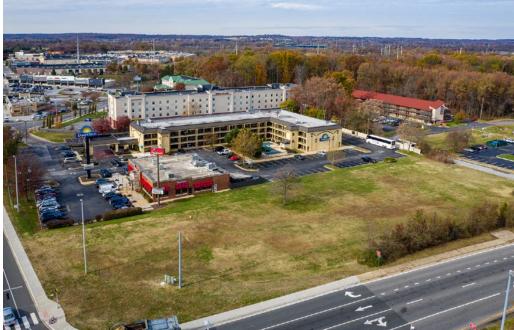

# RETAIL FREE STANDING RESTAURANT PARCEL 2 FOR FUTURE DEVELOPMENT

#### PROPERTY HIGHLIGHTS

- EXISTING RESTAURANT
- EXCELLENT HIGH VISIBILITY LOCATION NEAR I-95/RT.7 INTERCHANGE
- CHURCHMANS ROAD LOCATION WITH SIGNALIZED INTERSECTION/24,508 VPD
- OUTSTANDING PROPERTY WITH MULTIPLE FULL MOVEMENT ACCESS
- HIGHLY DESIRABLE METROFORM AREA NEAR THE CHRISTIANA HOSPITAL
- 3 MILE DAYTIME POPULATION OF 82,593
- STRONG AREA DEMOGRAPHICS AND TRAFFIC COUNTS