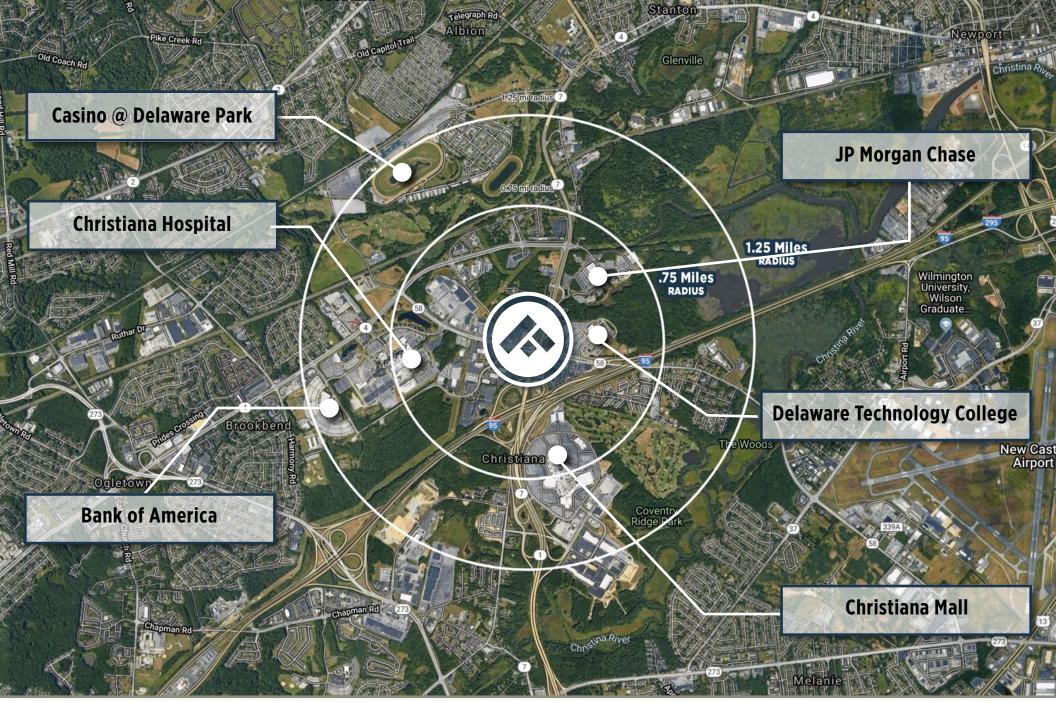

#### PROPERTY HIGHLIGHTS

- EXISTING RESTAURANT
- EXCELLENT HIGH VISIBILITY LOCATION NEAR I-95/RT.7 INTERCHANGE
- CHURCHMANS ROAD LOCATION WITH SIGNALIZED INTERSECTION/24,508 VPD
- OUTSTANDING PROPERTY WITH MULTIPLE FULL MOVEMENT ACCESS
- HIGHLY DESIRABLE METROFORM AREA NEAR THE CHRISTIANA HOSPITAL
- 3 MILE DAYTIME POPULATION OF 82,593
- STRONG AREA DEMOGRAPHICS AND TRAFFIC COUNTS

CHURCHMANS RD TRAFFIC COUNT: 24,508 \*DELDOT 2018

**FUSCOMANAGEMENT.COM** 

CONTACT

FRANK J. VASSALLO IV

Leasing@FuscoRealEstate.com **OFFICE** 302.328.6251

**FUSCO REAL ESTATE, LLC** 

TENANT APPLEBEES 6,000 SF