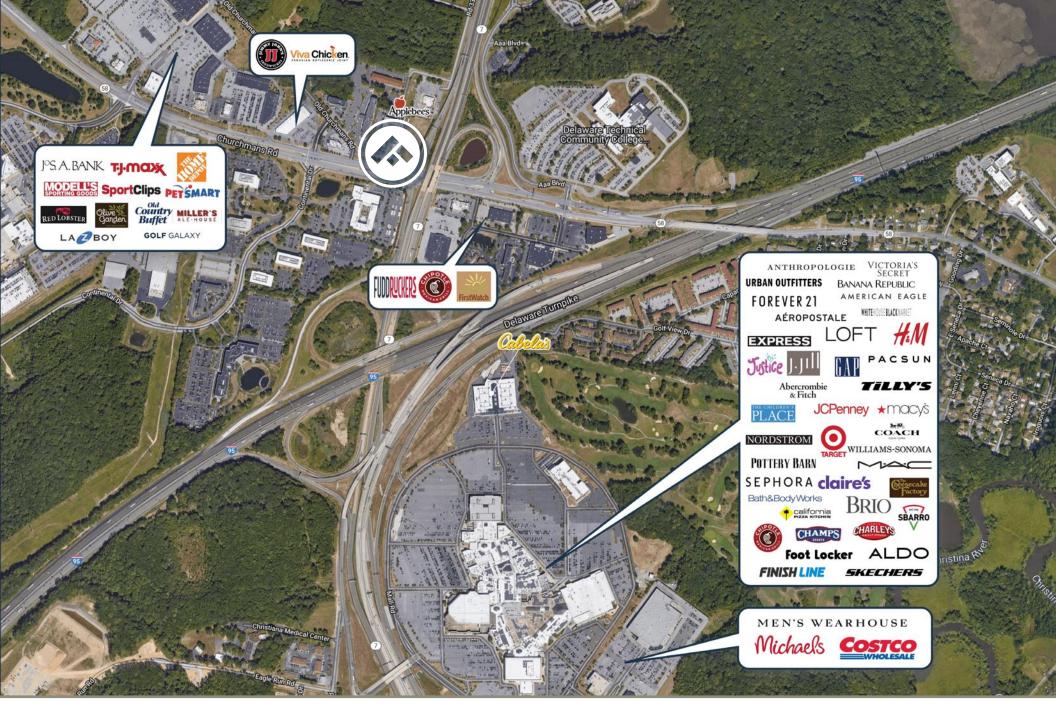

#### PROPERTY HIGHLIGHTS

- EXISTING RESTAURANT
- EXCELLENT HIGH VISIBILITY LOCATION NEAR I-95/RT.7 INTERCHANGE
- CHURCHMANS ROAD LOCATION WITH SIGNALIZED INTERSECTION/24,508 VPD
- OUTSTANDING PROPERTY WITH MULTIPLE FULL MOVEMENT ACCESS
- HIGHLY DESIRABLE METROFORM AREA NEAR THE CHRISTIANA HOSPITAL
- 3 MILE DAYTIME POPULATION OF 82,593
- STRONG AREA DEMOGRAPHICS AND TRAFFIC COUNTS