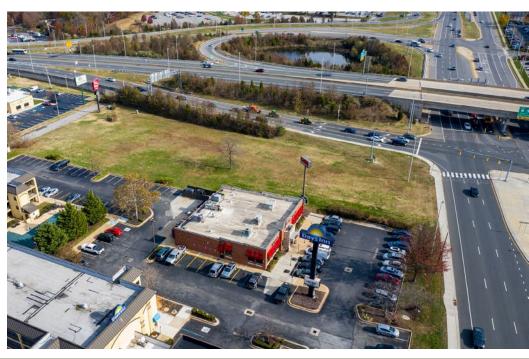

# RETAIL FREE STANDING RESTAURANT PARCEL 2 FOR FUTURE DEVELOPMENT

#### PROPERTY HIGHLIGHTS

- EXISTING RESTAURANT
- EXCELLENT HIGH VISIBILITY LOCATION NEAR I-95/RT.7 INTERCHANGE
- CHURCHMANS ROAD LOCATION WITH SIGNALIZED INTERSECTION/24,508 VPD
- OUTSTANDING PROPERTY WITH MULTIPLE FULL MOVEMENT ACCESS
- HIGHLY DESIRABLE METROFORM AREA NEAR THE CHRISTIANA HOSPITAL
- 3 MILE DAYTIME POPULATION OF 82,593
- STRONG AREA DEMOGRAPHICS AND TRAFFIC COUNTS

CHURCHMANS RD TRAFFIC COUNT: 24,508 \*DELDOT 2018

**FUSCOMANAGEMENT.COM** 

CONTACT

FRANK J. VASSALLO IV

Leasing@FuscoRealEstate.com **OFFICE** 302.328.6251

**FUSCO REAL ESTATE, LLC** 

TENANT APPLEBEES 6,000 SF