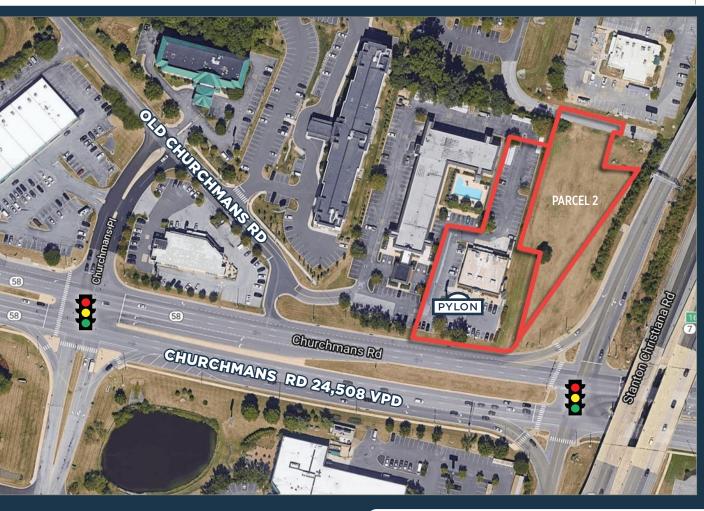

# RETAIL FREE STANDING RESTAURANT PARCEL 2 FOR FUTURE DEVELOPMENT

#### PROPERTY HIGHLIGHTS

- EXISTING RESTAURANT
- EXCELLENT HIGH VISIBILITY LOCATION NEAR I-95/RT.7 INTERCHANGE
- CHURCHMANS ROAD LOCATION WITH SIGNALIZED INTERSECTION/24,508 VPD
- OUTSTANDING PROPERTY WITH MULTIPLE FULL MOVEMENT ACCESS
- HIGHLY DESIRABLE METROFORM AREA NEAR THE CHRISTIANA HOSPITAL
- 3 MILE DAYTIME POPULATION OF 82,593
- STRONG AREA DEMOGRAPHICS AND TRAFFIC COUNTS

CHURCHMANS RD TRAFFIC COUNT: 24,508 \*DELDOT 2018

**FUSCOMANAGEMENT.COM** 

CONTACT

FRANK J. VASSALLO IV

Leasing@FuscoRealEstate.com **OFFICE** 302.328.6251

**FUSCO REAL ESTATE, LLC** 

TENANT APPLEBEES 6,000 SF