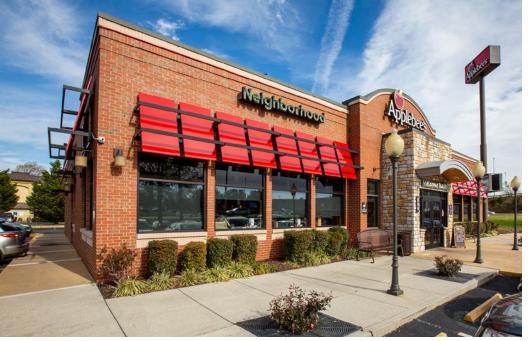

# RETAIL FREE STANDING RESTAURANT PARCEL 2 FOR FUTURE DEVELOPMENT

#### PROPERTY HIGHLIGHTS

- EXISTING RESTAURANT
- EXCELLENT HIGH VISIBILITY LOCATION NEAR I-95/RT.7 INTERCHANGE
- CHURCHMANS ROAD LOCATION WITH SIGNALIZED INTERSECTION/24,508 VPD
- OUTSTANDING PROPERTY WITH MULTIPLE FULL MOVEMENT ACCESS
- HIGHLY DESIRABLE METROFORM AREA NEAR THE CHRISTIANA HOSPITAL
- 3 MILE DAYTIME POPULATION OF 82,593
- STRONG AREA DEMOGRAPHICS AND TRAFFIC COUNTS