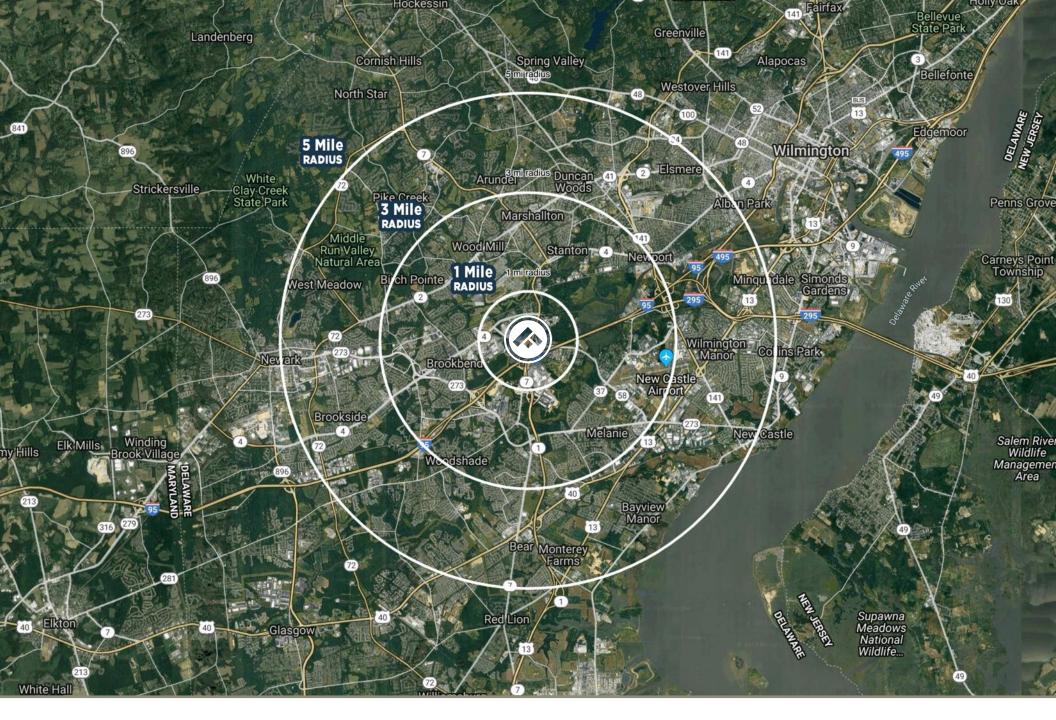

#### PROPERTY HIGHLIGHTS

- EXISTING RESTAURANT
- EXCELLENT HIGH VISIBILITY LOCATION NEAR I-95/RT.7 INTERCHANGE
- CHURCHMANS ROAD LOCATION WITH SIGNALIZED INTERSECTION/24,508 VPD
- OUTSTANDING PROPERTY WITH MULTIPLE FULL MOVEMENT ACCESS
- HIGHLY DESIRABLE METROFORM AREA NEAR THE CHRISTIANA HOSPITAL
- 3 MILE DAYTIME POPULATION OF 82,593
- STRONG AREA DEMOGRAPHICS AND TRAFFIC COUNTS

| DEMOGRAPHICS             | 1 MILE   | 3 MILES  | 5 MILES  |
|--------------------------|----------|----------|----------|
| EST. POPULATION 2019     | 2,276    | 67,876   | 207,594  |
| EST. DAYTIME POP. 2019   | 21,043   | 82,593   | 179,048  |
| EST. HOUSEHOLDS 2019     | 975      | 28,177   | 82,363   |
| EST. AVG. HH INCOME 2019 | \$81,290 | \$66,362 | \$69,532 |