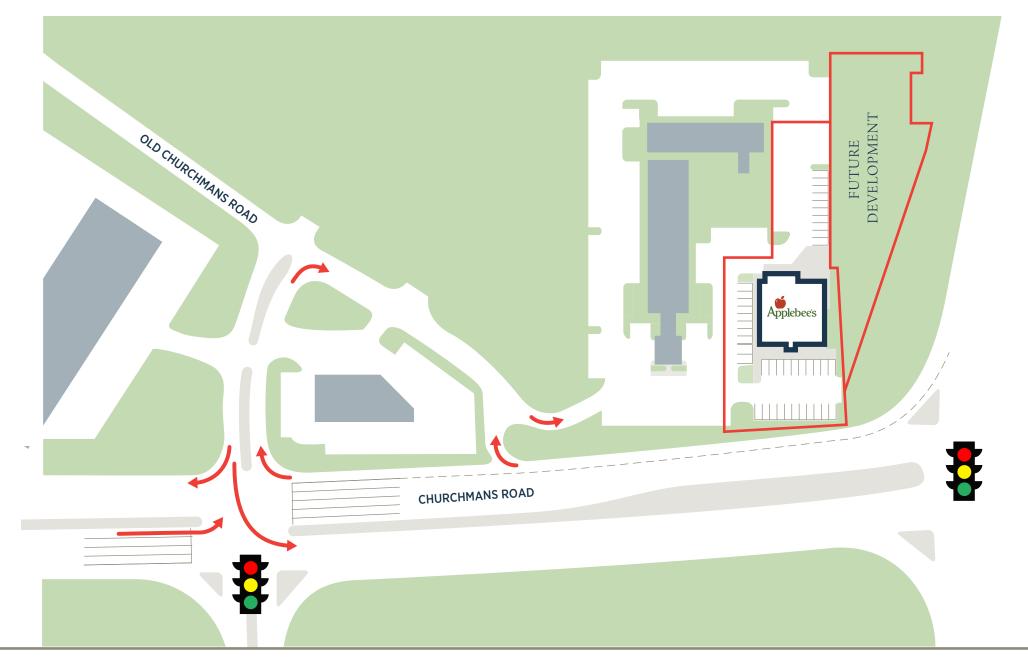

# RETAIL FREE STANDING RESTAURANT PARCEL 2 FOR FUTURE DEVELOPMENT

#### PROPERTY HIGHLIGHTS

- EXISTING RESTAURANT
- EXCELLENT HIGH VISIBILITY LOCATION NEAR I-95/RT.7 INTERCHANGE
- CHURCHMANS ROAD LOCATION WITH SIGNALIZED INTERSECTION/24,508 VPD
- OUTSTANDING PROPERTY WITH MULTIPLE FULL MOVEMENT ACCESS
- HIGHLY DESIRABLE METROFORM AREA NEAR THE CHRISTIANA HOSPITAL
- 3 MILE DAYTIME POPULATION OF 82,593
- STRONG AREA DEMOGRAPHICS AND TRAFFIC COUNTS