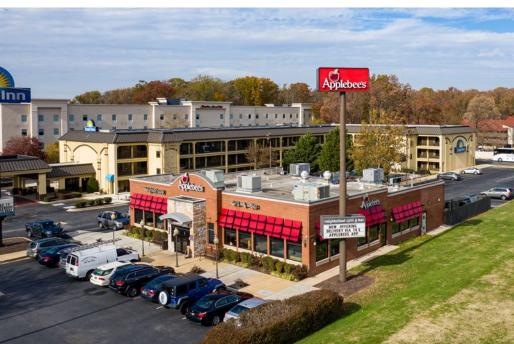

# RETAIL FREE STANDING RESTAURANT PARCEL 2 FOR FUTURE DEVELOPMENT

#### PROPERTY HIGHLIGHTS

- EXISTING RESTAURANT
- EXCELLENT HIGH VISIBILITY LOCATION NEAR I-95/RT.7 INTERCHANGE
- CHURCHMANS ROAD LOCATION WITH SIGNALIZED INTERSECTION/24,508 VPD
- OUTSTANDING PROPERTY WITH MULTIPLE FULL MOVEMENT ACCESS
- HIGHLY DESIRABLE METROFORM AREA NEAR THE CHRISTIANA HOSPITAL
- 3 MILE DAYTIME POPULATION OF 82,593
- STRONG AREA DEMOGRAPHICS AND TRAFFIC COUNTS

CHURCHMANS RD TRAFFIC COUNT: 24,508 \*DELDOT 2018

**FUSCOMANAGEMENT.COM** 

CONTACT

FRANK J. VASSALLO IV

Leasing@FuscoRealEstate.com **OFFICE** 302.328.6251

**FUSCO REAL ESTATE, LLC** 

TENANT APPLEBEES 6,000 SF