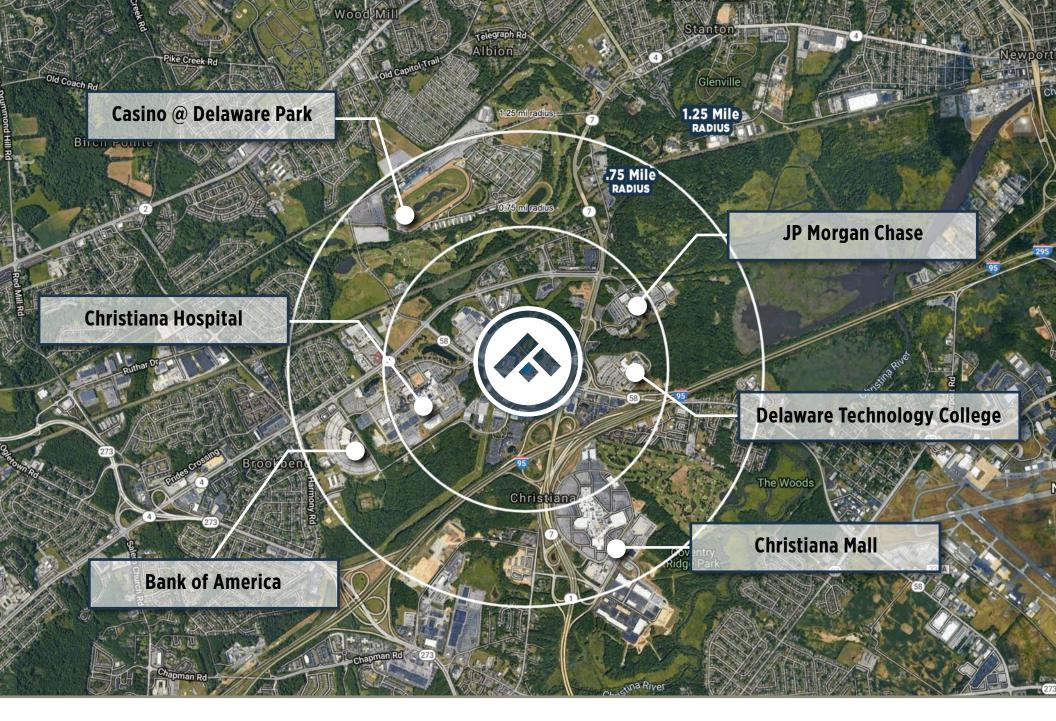

### **PROPERTY HIGHLIGHTS**

- EXCELLENT HIGH VISIBILITY LOCATION NEAR I-95/RT. 7 INTERCHANGE. STRONG AREA DEMOGRAPHICS AND TRAFFIC COUNTS
- CHURCHMANS ROAD LOCATION WITH SIGNALIZED INTERSECTION/24,508 VPD
- HIGHLY DESIRABLE METROFORM AREA NEAR THE CHRISTIANA HOSPITAL
- TOTAL RENOVATION COMPLETED 2018

| DEMOGRAPHICS             | 1 MILE   | 3 MILES  | 5 MILES  |
|--------------------------|----------|----------|----------|
| EST. POPULATION 2019     | 2,261    | 71,203   | 208,051  |
| EST. DAYTIME POP. 2019   | 21,716   | 81,984   | 179,415  |
| EST. HOUSEHOLDS 2019     | 965      | 29,336   | 81,860   |
| EST. AVG. HH INCOME 2019 | \$85,655 | \$79,146 | \$83,073 |