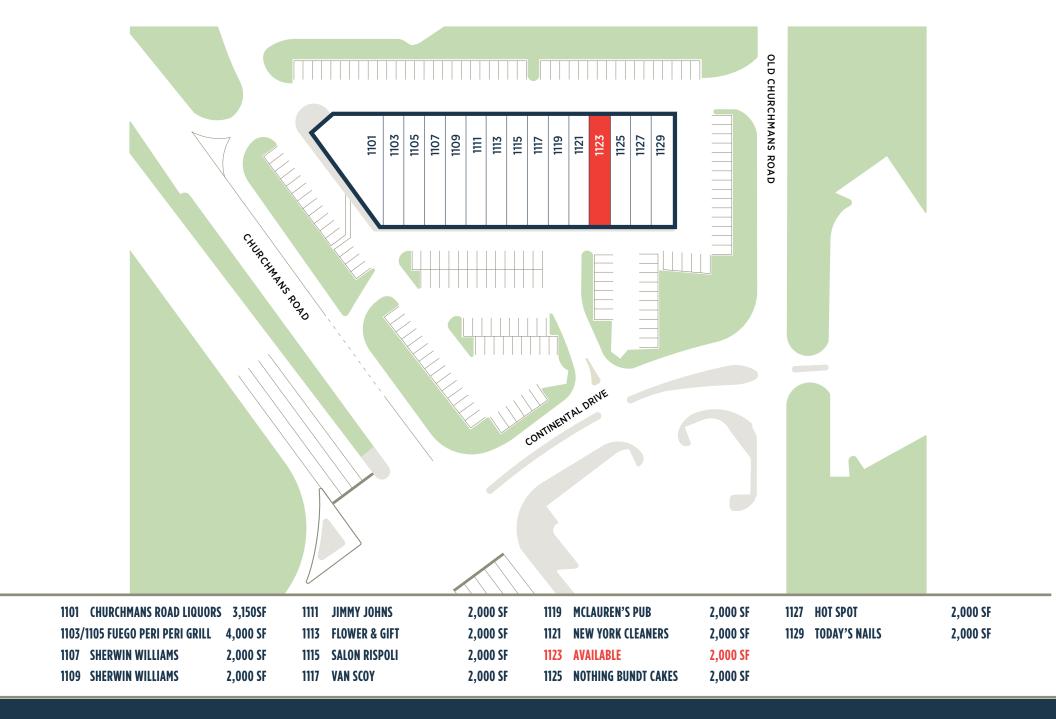

#### **CHURCHMANS PLACE**

1109 CHURCHMANS RD | NEWARK, DE 19713

#### **RETAIL SPACE AVAILABLE**

2,000 SF

### **PROPERTY HIGHLIGHTS**

- EXCELLENT HIGH VISIBILITY LOCATION NEAR I-95/RT. 7 INTERCHANGE. STRONG AREA DEMOGRAPHICS AND TRAFFIC COUNTS
- CHURCHMANS ROAD LOCATION WITH SIGNALIZED INTERSECTION/24,508 VPD
- HIGHLY DESIRABLE METROFORM AREA NEAR THE CHRISTIANA HOSPITAL
- TOTAL RENOVATION COMPLETED 2018