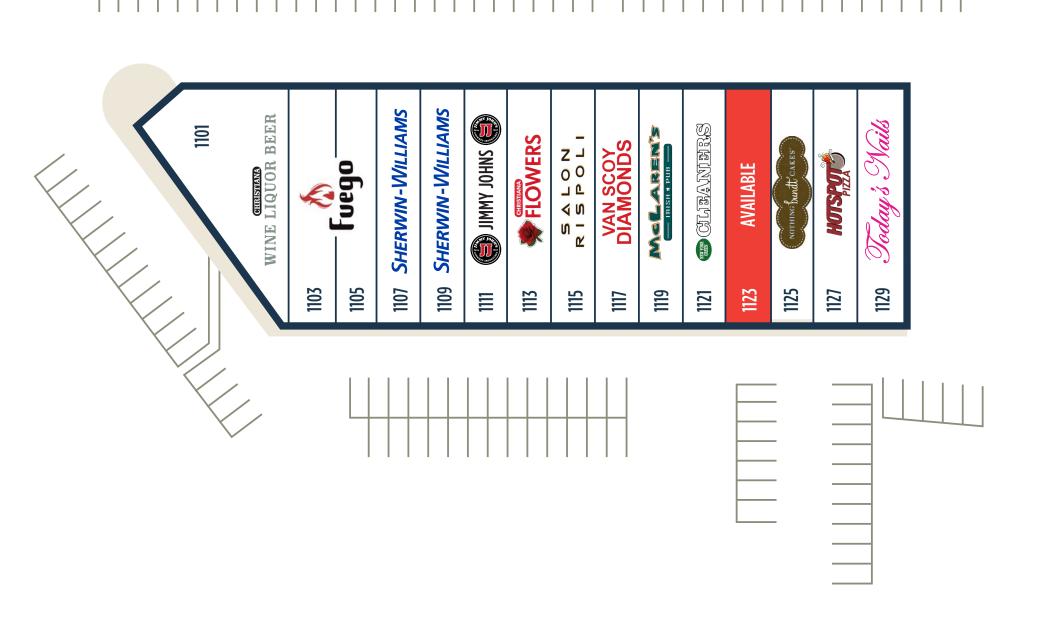

#### **RETAIL SPACE AVAILABLE**

2,000 SF

### **PROPERTY HIGHLIGHTS**

- EXCELLENT HIGH VISIBILITY LOCATION NEAR I-95/RT. 7 INTERCHANGE. STRONG AREA DEMOGRAPHICS AND TRAFFIC COUNTS
- CHURCHMANS ROAD LOCATION WITH SIGNALIZED INTERSECTION/24,508 VPD
- HIGHLY DESIRABLE METROFORM AREA NEAR THE CHRISTIANA HOSPITAL
- TOTAL RENOVATION COMPLETED 2018