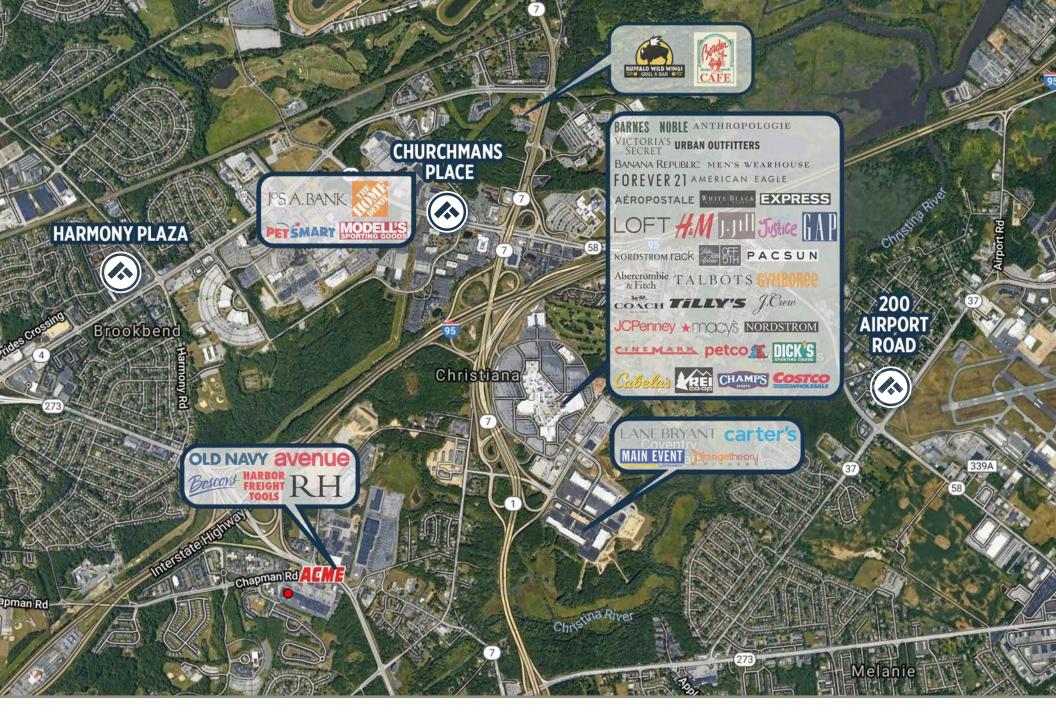

### **PROPERTY HIGHLIGHTS**

- EXCELLENT HIGH VISIBILITY LOCATION NEAR I-95/RT. 7 INTERCHANGE. STRONG AREA DEMOGRAPHICS AND TRAFFIC COUNTS
- CHURCHMANS ROAD LOCATION WITH SIGNALIZED INTERSECTION/24,508 VPD
- HIGHLY DESIRABLE METROFORM AREA NEAR THE CHRISTIANA HOSPITAL
- TOTAL RENOVATION COMPLETED 2018