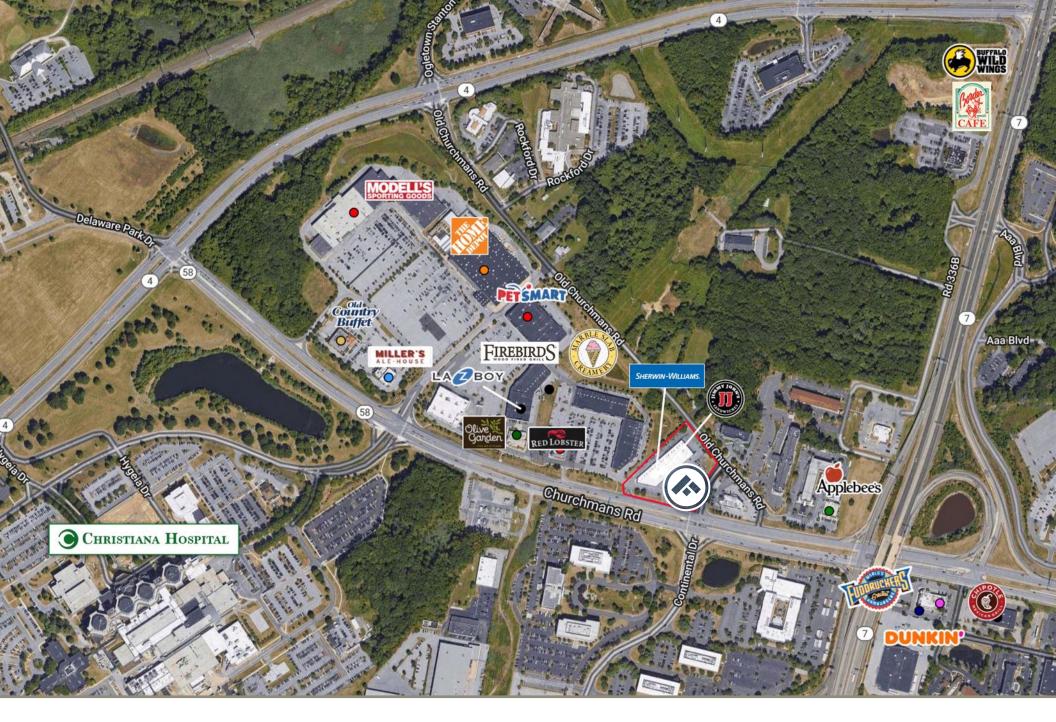

### **PROPERTY HIGHLIGHTS**

- EXCELLENT HIGH VISIBILITY LOCATION NEAR I-95/RT. 7 INTERCHANGE. STRONG AREA DEMOGRAPHICS AND TRAFFIC COUNTS
- CHURCHMANS ROAD LOCATION WITH SIGNALIZED INTERSECTION/24,508 VPD
- HIGHLY DESIRABLE METROFORM AREA NEAR THE CHRISTIANA HOSPITAL
- TOTAL RENOVATION COMPLETED 2018

CHURCHMANS ROAD TRAFFIC COUNT: 24,508 \*DELDOT 2018

**AVAILABLE 2,000 SF** CHURCHMANS ROAD 24,508 VPD Churchmans Ro Churchmans Rd

**FUSCOMANAGEMENT.COM** 

200 AIRPORT ROAD | NEW CASTLE, DE 19720

CONTACT

phone direct Jim O'Hara Jr. 302.332.9500 302.221.7249