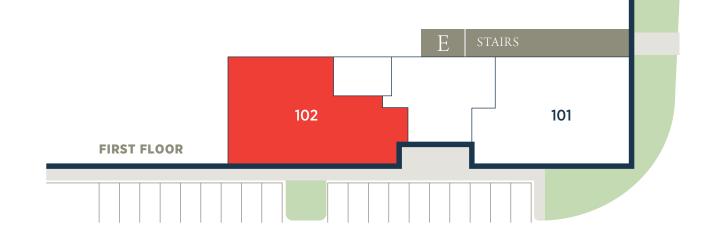

## **LAKE DRIVE** – PENCADER CORPORATE CENTER 100 LAKE DRIVE | NEWARK, DE 19702

| FIRST FLOOR      |          | SECOND FLOOR              | THIRD FLOOR            |
|------------------|----------|---------------------------|------------------------|
| 101 EXAM MASTERS | 2,052 SF | 200 PROAUTOMATED 4,044 SF | 300 AVAILABLE 2,052 SF |
| 102 AVAILABLE    | 2,428 SF | 205 AQUA COST 2,300 SF    | 301 AVAILABLE 3,948 SF |