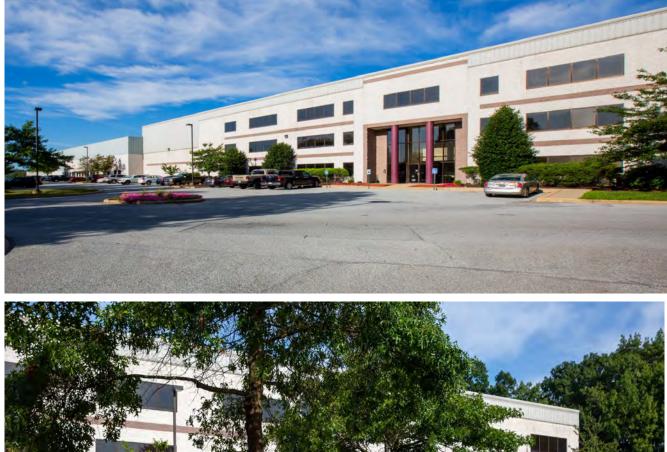

## **LAKE DRIVE** – PENCADER CORPORATE CENTER 100 LAKE DRIVE | NEWARK, DE 19702

| FIRST FLOOR      |          | SECOND FLOOR              | THIRD FLOOR            |
|------------------|----------|---------------------------|------------------------|
| 101 EXAM MASTERS | 2,052 SF | 200 PROAUTOMATED 4,044 SF | 300 AVAILABLE 2,052 SF |
| 102 AVAILABLE    | 2,428 SF | 205 AQUA COST 2,300 SF    | 301 AVAILABLE 3,948 SF |

#### **SECOND FLOOR**

100 LAKE DRIVE | NEWARK, DE 19702

100 LAKE DRIVE | NEWARK, DE 19702

100 LAKE DRIVE | NEWARK, DE 19702