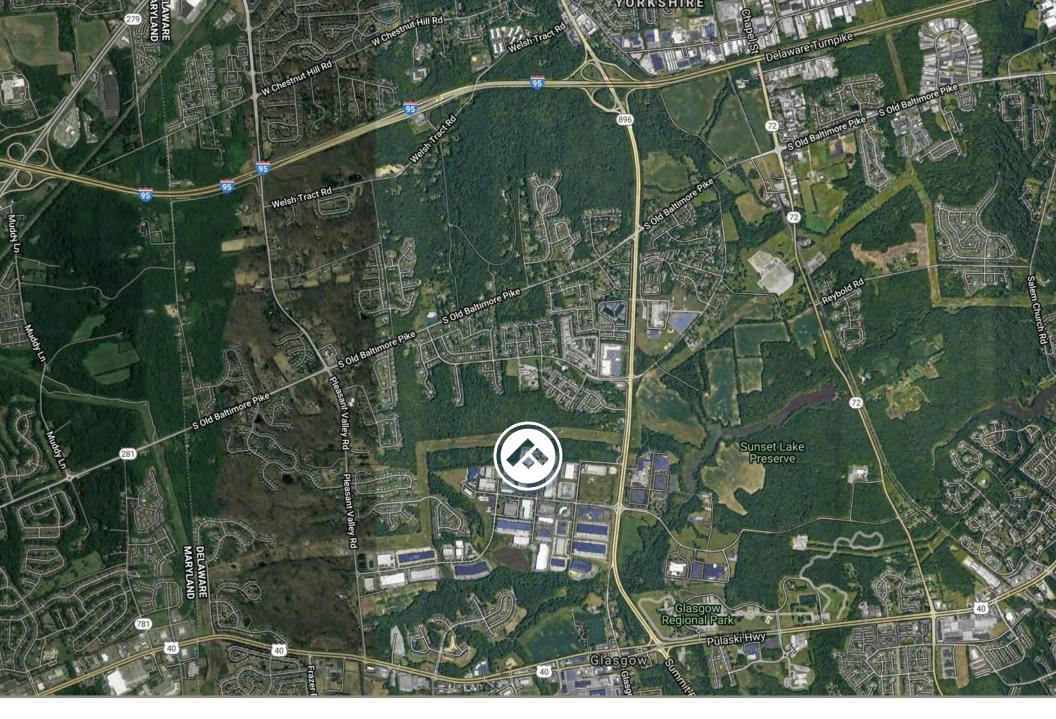

100 LAKE DRIVE | NEWARK, DE 19702

**NAI EMORY HILL** Commercial Real Estate Services, Worldwide emoryhill.com

100 LAKE DRIVE | NEWARK, DE 19702

## **LAKE DRIVE** – PENCADER CORPORATE CENTER 100 LAKE DRIVE | NEWARK, DE 19702

| FIRST FLOOR      |          | SECOND FLOOR              | THIRD FLOOR            |
|------------------|----------|---------------------------|------------------------|
| 101 EXAM MASTERS | 2,052 SF | 200 PROAUTOMATED 4,044 SF | 300 AVAILABLE 2,052 SF |
| 102 AVAILABLE    | 2,428 SF | 205 AQUA COST 2,300 SF    | 301 AVAILABLE 3,948 SF |