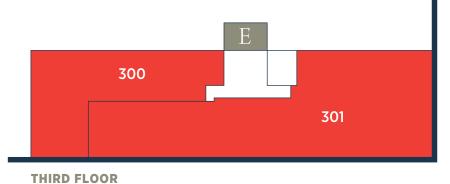

## **LAKE DRIVE** – PENCADER CORPORATE CENTER 100 LAKE DRIVE | NEWARK, DE 19702

| FIRST FLOOR      |          | SECOND FLOOR              | THIRD FLOOR            |
|------------------|----------|---------------------------|------------------------|
| 101 EXAM MASTERS | 2,052 SF | 200 PROAUTOMATED 4,044 SF | 300 AVAILABLE 2,052 SF |
| 102 AVAILABLE    | 2,428 SF | 205 AQUA COST 2,300 SF    | 301 AVAILABLE 3,948 SF |