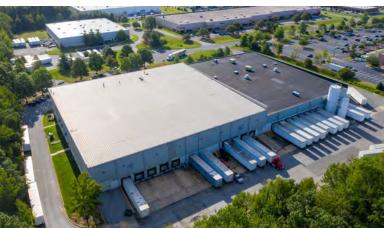

100 LAKE DRIVE | NEWARK, DE 19702

## **PROPERTY HIGHLIGHTS**

- HEAVY POWER
- 10 DOCKS WITH LEVELERS AND DOCK SHELTERS
- TRAILER PARKING
- ELEVATOR SERVICE

ELECTRIC: 2000 Amps, 480 volt. 3 Phase Primary Service SPRINKLER: ESFR ZONING: BP (Business Park) STRUCTURE Steel Frame, Metal Docking ROOF: EPDM Rubber on 3"insulation HVAC: Cambridge Gas Fired Heaters SEWER: New Castle County WATER: Artesian Water Company