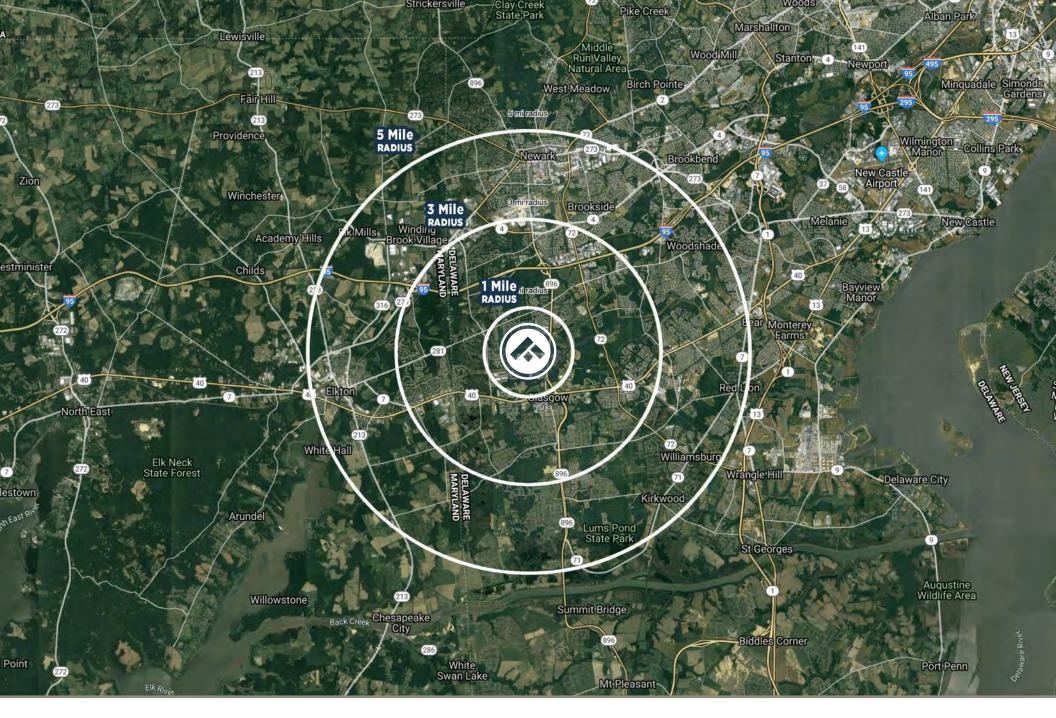

| DEMOGRAPHICS        | 1 MILE   | 3 MILES  | 5 MILES  |
|---------------------|----------|----------|----------|
| EST. POPULATION     | 7,069    | 46,345   | 148,382  |
| EST. DAYTIME POP.   | 4,391    | 34,786   | 100,439  |
| EST. HOUSEHOLDS     | 2,223    | 18,059   | 54,816   |
| EST. AVG. HH INCOME | \$95,628 | \$99,771 | \$91,503 |