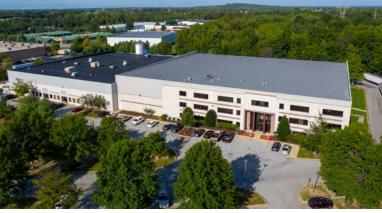

100 LAKE DRIVE | NEWARK, DE 19702

## FLEX SPACE OFFICE WAREHOUSE 2,792 - 6,000 SF FOR LEASE