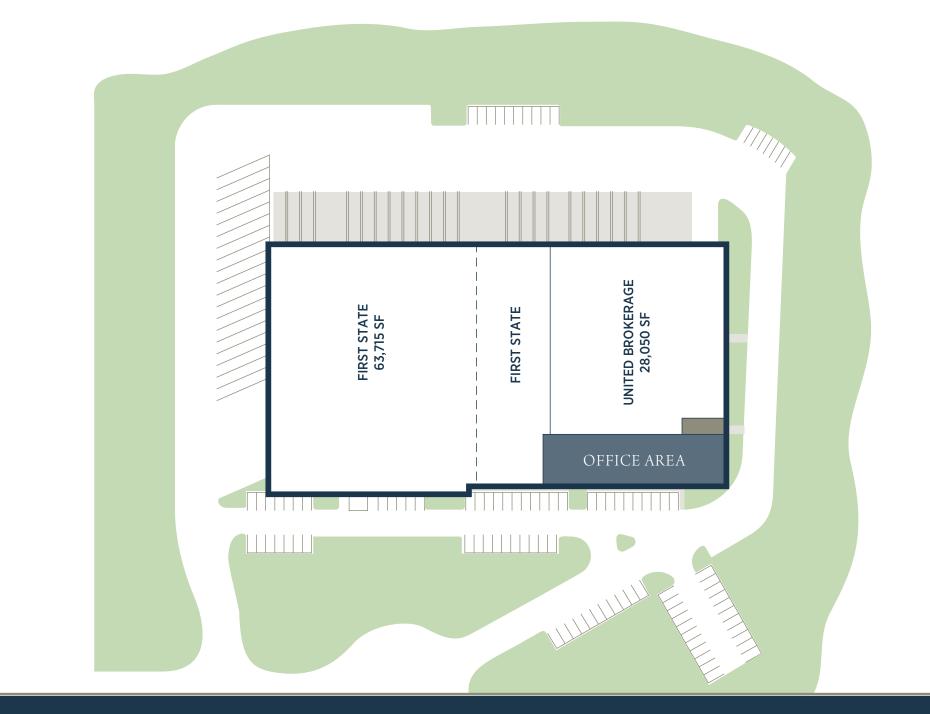

## **LAKE DRIVE** – PENCADER CORPORATE CENTER 100 LAKE DRIVE | NEWARK, DE 19702

| FIRST FLOOR      |          | SECOND FLOOR              | THIRD FLOOR            |
|------------------|----------|---------------------------|------------------------|
| 101 EXAM MASTERS | 2,052 SF | 200 PROAUTOMATED 4,044 SF | 300 AVAILABLE 2,052 SF |
| 102 AVAILABLE    | 2,428 SF | 205 AQUA COST 2,300 SF    | 301 AVAILABLE 3,948 SF |