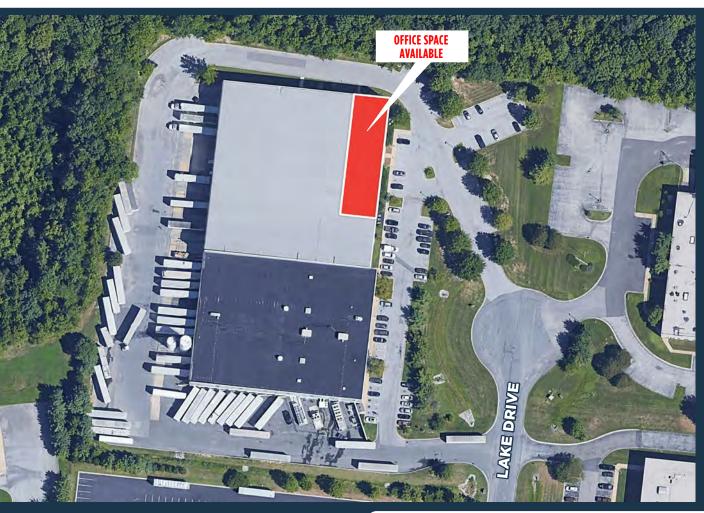

100 LAKE DRIVE | NEWARK, DE 19702

## FLEX SPACE OFFICE WAREHOUSE 2,792 - 6,000 SF FOR LEASE

## **PROPERTY HIGHLIGHTS**

- HEAVY POWER
- 10 DOCKS WITH LEVELERS AND DOCK SHELTERS
- TRAILER PARKING
- ELEVATOR SERVICE

ELECTRIC: 2000 Amps, 480 volt. 3 Phase Primary Service SPRINKLER: ESFR ZONING: BP (Business Park) STRUCTURE Steel Frame, Metal Docking ROOF: EPDM Rubber on 3"insulation HVAC: Cambridge Gas Fired Heaters SEWER: New Castle County WATER: Artesian Water Company