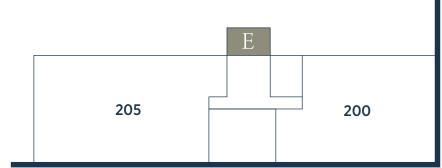

## **LAKE DRIVE** – PENCADER CORPORATE CENTER 100 LAKE DRIVE | NEWARK, DE 19702

| FIRST FLOOR      |          | SECOND FLOOR              | THIRD FLOOR            |
|------------------|----------|---------------------------|------------------------|
| 101 EXAM MASTERS | 2,052 SF | 200 PROAUTOMATED 4,044 SF | 300 AVAILABLE 2,052 SF |
| 102 AVAILABLE    | 2,428 SF | 205 AQUA COST 2,300 SF    | 301 AVAILABLE 3,948 SF |

#### **SECOND FLOOR**

100 LAKE DRIVE | NEWARK, DE 19702

100 LAKE DRIVE | NEWARK, DE 19702

100 LAKE DRIVE | NEWARK, DE 19702