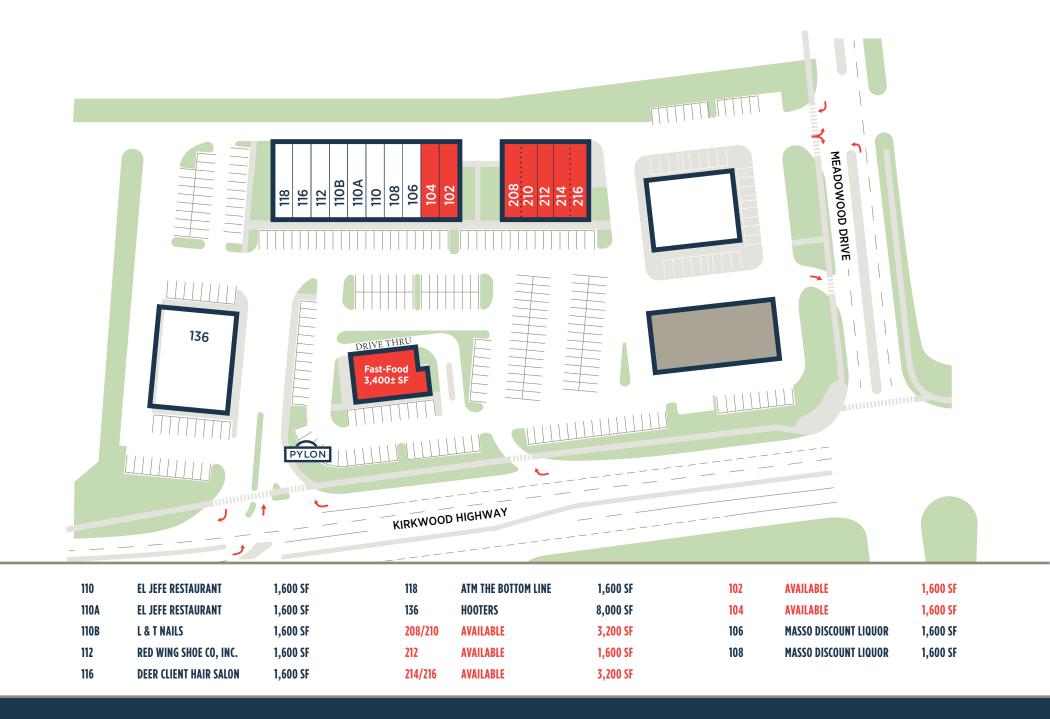

102 ASTRO SHOPPING CENTER | NEWARK, DE 19711

**FAST FOOD WITH DRIVE THRU RETAIL SPACE AVAILABLE** 

**GROUND LEASE 3,400 SF** 1,600-8,000 SF FOR LEASE

#### **PROPERTY HIGHLIGHTS**

- SIGNALIZED KIRKWOOD HWY CORNER LOCATION
- 35,497 VPD
- EASY ACCESS FROM EAST AND WEST BOUND KIRKWOOD HIGHWAY
- FAST FOOD W DRIVE THRU / GROUND LEASE
- OUTDOOR SEATING
- 1,600 TO 8,000 SF RETAIL FOR LEASE
- PYLON
- CURRENTLY PENDING APPROVALS