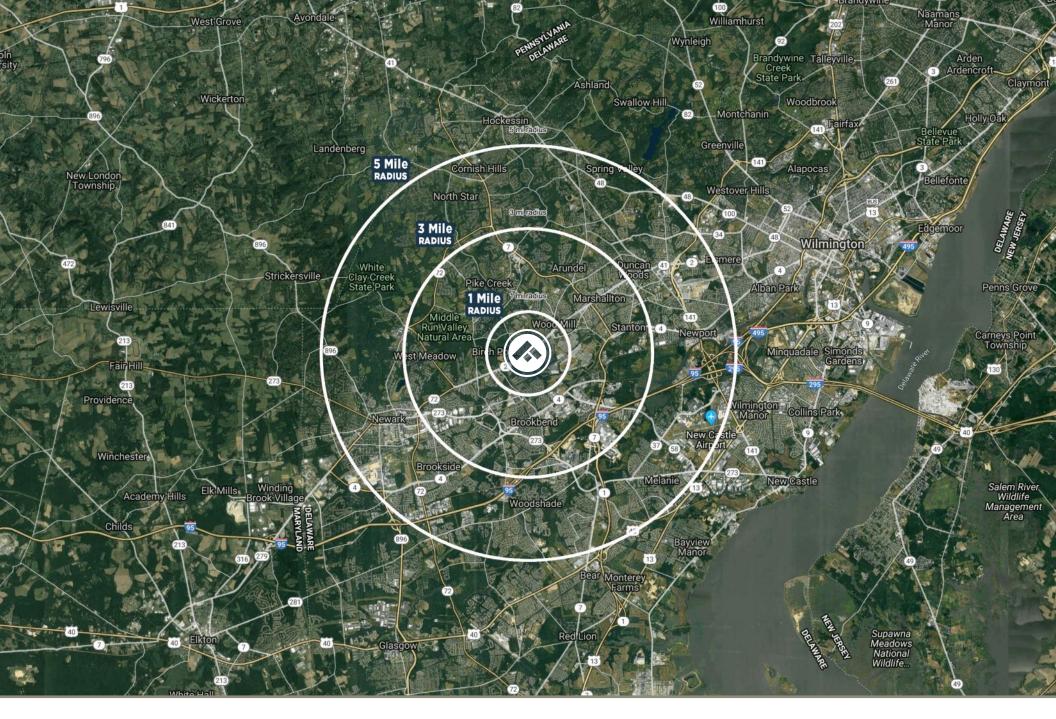

| DEMOGRAPHICS             | 1 MILE   | 3 MILES  | 5 MILES  |
|--------------------------|----------|----------|----------|
| EST. POPULATION 2021     | 6,996    | 70,493   | 190,387  |
| EST. DAYTIME POP. 2021   | 4,274    | 64,588   | 167,793  |
| EST. HOUSEHOLDS 2021     | 2,931    | 29,441   | 74,005   |
| EST. AVG. HH INCOME 2021 | \$91,934 | \$94,905 | \$98,296 |