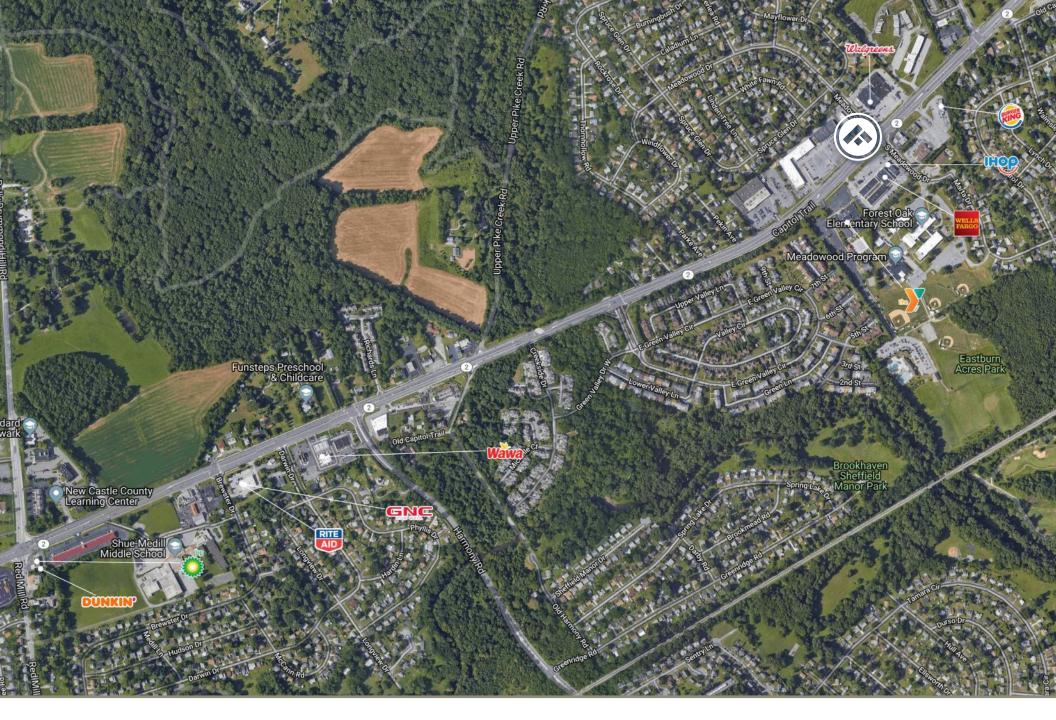

KIRKWOOD HIGHWAY (RT. 2) TRAFFIC COUNT: 35,497 \*2019 DEL DOT

**FUSCOMANAGEMENT.COM** 

CONTACT