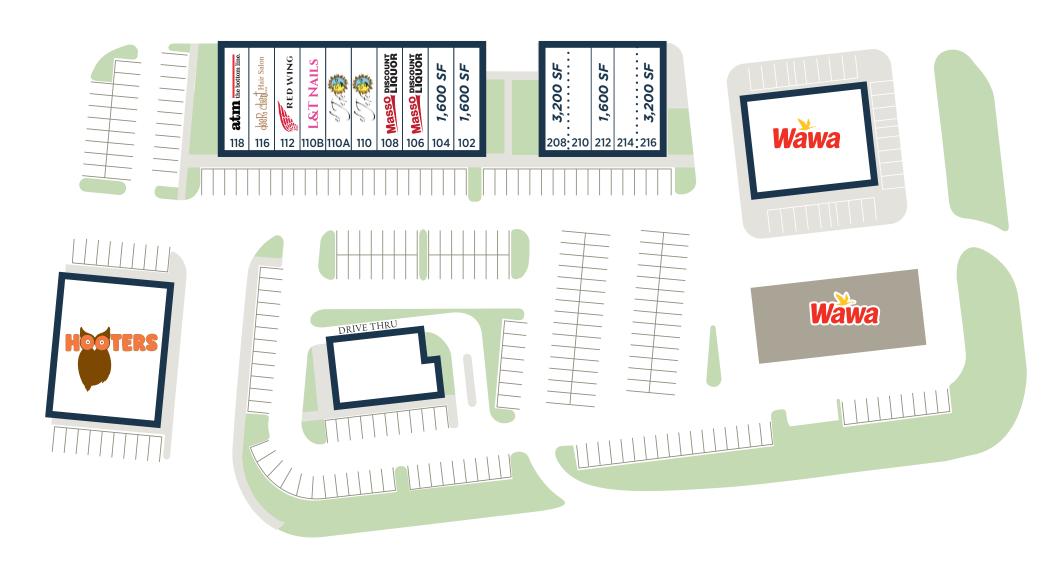

102 ASTRO SHOPPING CENTER | NEWARK, DE 19711

**FAST FOOD WITH DRIVE THRU RETAIL SPACE AVAILABLE** 

**GROUND LEASE 3,400 SF** 1,600-8,000 SF FOR LEASE

#### **PROPERTY HIGHLIGHTS**

- SIGNALIZED KIRKWOOD HWY CORNER LOCATION
- 35,497 VPD
- EASY ACCESS FROM EAST AND WEST BOUND KIRKWOOD HIGHWAY
- FAST FOOD W DRIVE THRU / GROUND LEASE
- OUTDOOR SEATING
- 1,600 TO 8,000 SF RETAIL FOR LEASE
- PYLON
- CURRENTLY PENDING APPROVALS