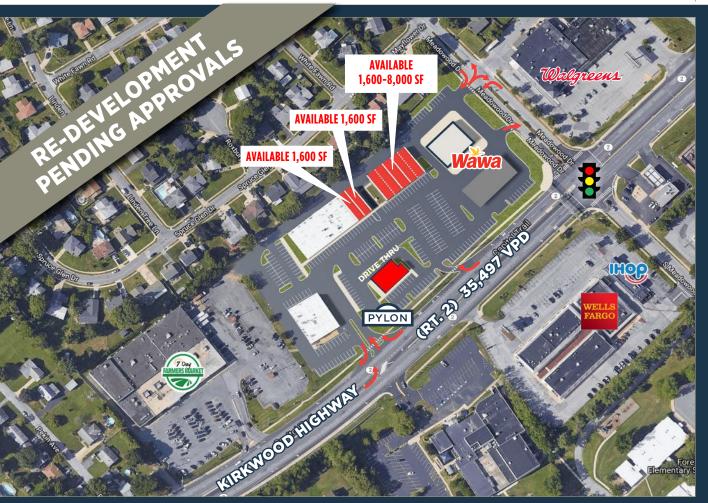

102 ASTRO SHOPPING CENTER | NEWARK, DE 19711

**FAST FOOD WITH DRIVE THRU RETAIL SPACE AVAILABLE** 

**GROUND LEASE 3,400 SF** 1,600-8,000 SF FOR LEASE

#### **PROPERTY HIGHLIGHTS**

- SIGNALIZED KIRKWOOD HWY CORNER LOCATION
- 35,497 VPD
- EASY ACCESS FROM EAST AND WEST BOUND KIRKWOOD HIGHWAY
- FAST FOOD W DRIVE THRU / GROUND LEASE
- OUTDOOR SEATING
- 1,600 TO 8,000 SF RETAIL FOR LEASE
- PYLON
- CURRENTLY PENDING APPROVALS

KIRKWOOD HIGHWAY (RT. 2) TRAFFIC COUNT: 35,497 \*2019 DEL DOT

**FUSCOMANAGEMENT.COM** 

CONTACT