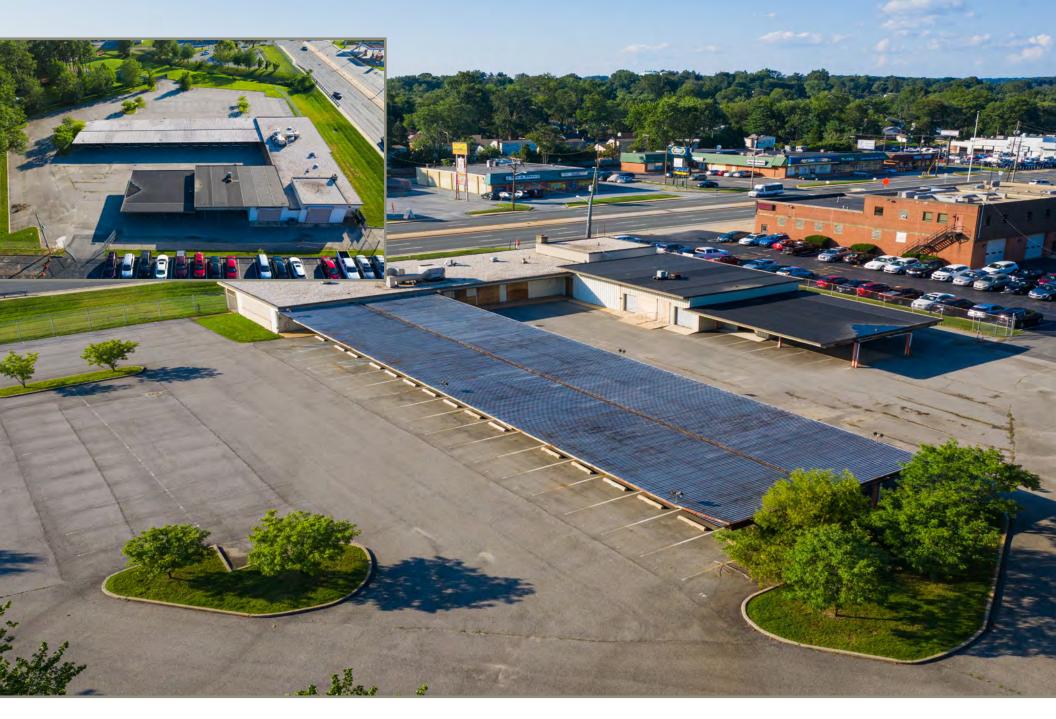

#### 2.5 ACRES AVAILABLE FOR GROUND LEASE OR BUILD TO SUIT

# **3906 KIRKWOOD HIGHWAY** | WILMINGTON, DE 19808