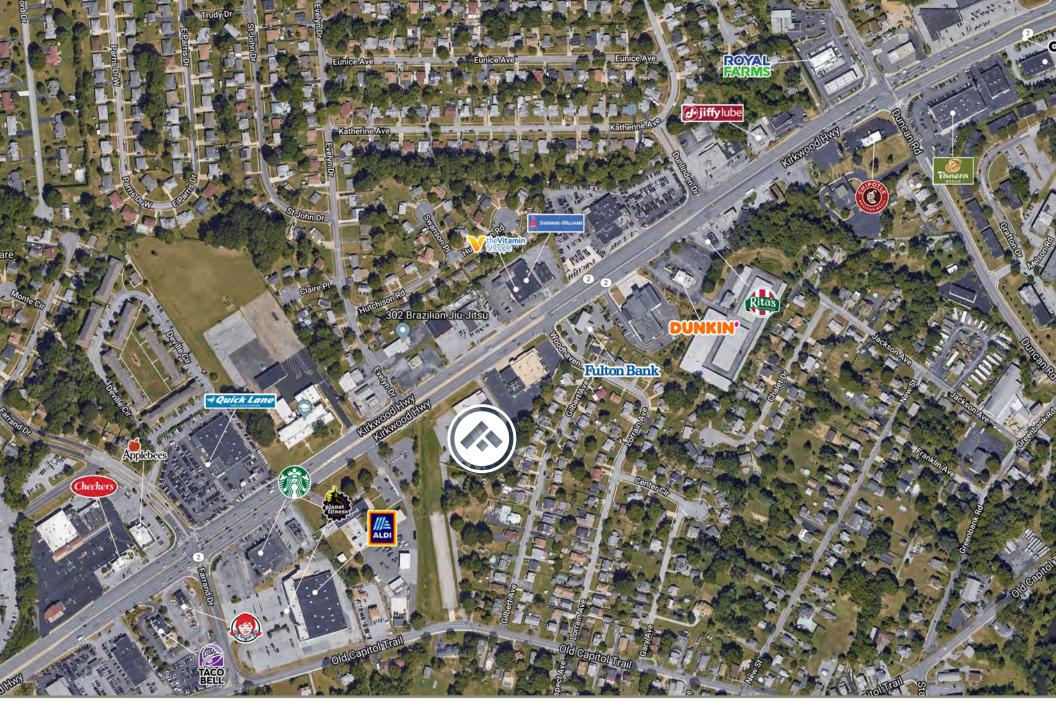

## **PROPERTY HIGHLIGHTS**

- IDEAL RETAIL/RESTAURANT SITE
- HIGH VISIBILITY KIRKWOOD HIGHWAY LOCATION
- 44,654 VPD

**ZONING:** CR - Commercial Regional

| DEMOGRAPHICS        | 1 MILE   | 3 MILES  | 5 MILES  |
|---------------------|----------|----------|----------|
| EST. POPULATION     | 12,010   | 67,729   | 188,655  |
| EST. DAYTIME POP.   | 9,194    | 59,665   | 180,818  |
| EST. HOUSEHOLDS     | 4,766    | 27,846   | 76,851   |
| EST. AVG. HH INCOME | \$95,628 | \$99,771 | \$91,503 |