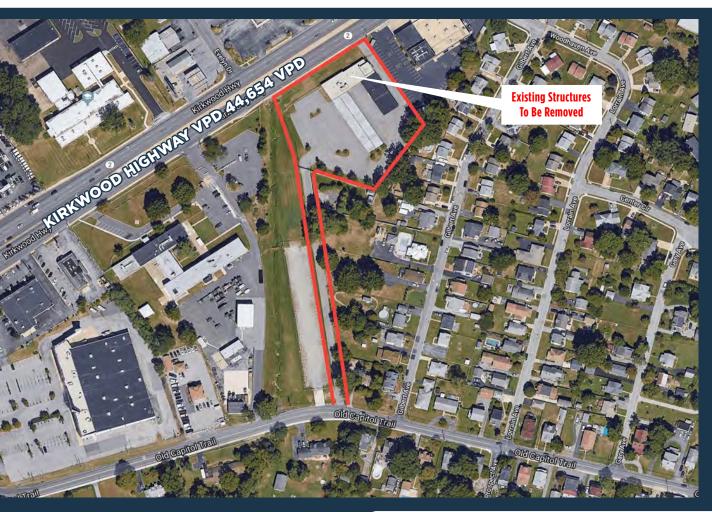

#### 2.5 ACRES AVAILABLE FOR GROUND LEASE OR BUILD TO SUIT

KIRKWOOD HIGHWAY TRAFFIC COUNT: 44,654 DELDOT 2017