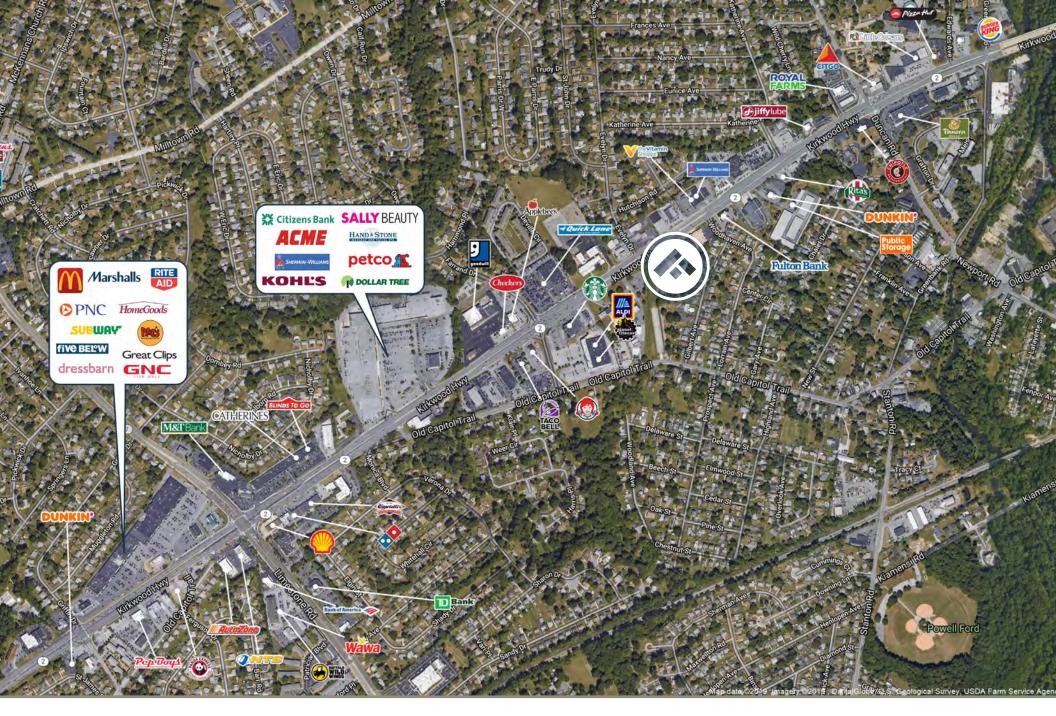

## **PROPERTY HIGHLIGHTS**

- IDEAL RETAIL/RESTAURANT SITE
- HIGH VISIBILITY KIRKWOOD HIGHWAY LOCATION
- 44,654 VPD

**ZONING:** CR - Commercial Regional

| DEMOGRAPHICS        | 1 MILE   | 3 MILES  | 5 MILES  |
|---------------------|----------|----------|----------|
| EST. POPULATION     | 12,010   | 67,729   | 188,655  |
| EST. DAYTIME POP.   | 9,194    | 59,665   | 180,818  |
| EST. HOUSEHOLDS     | 4,766    | 27,846   | 76,851   |
| EST. AVG. HH INCOME | \$95,628 | \$99,771 | \$91,503 |