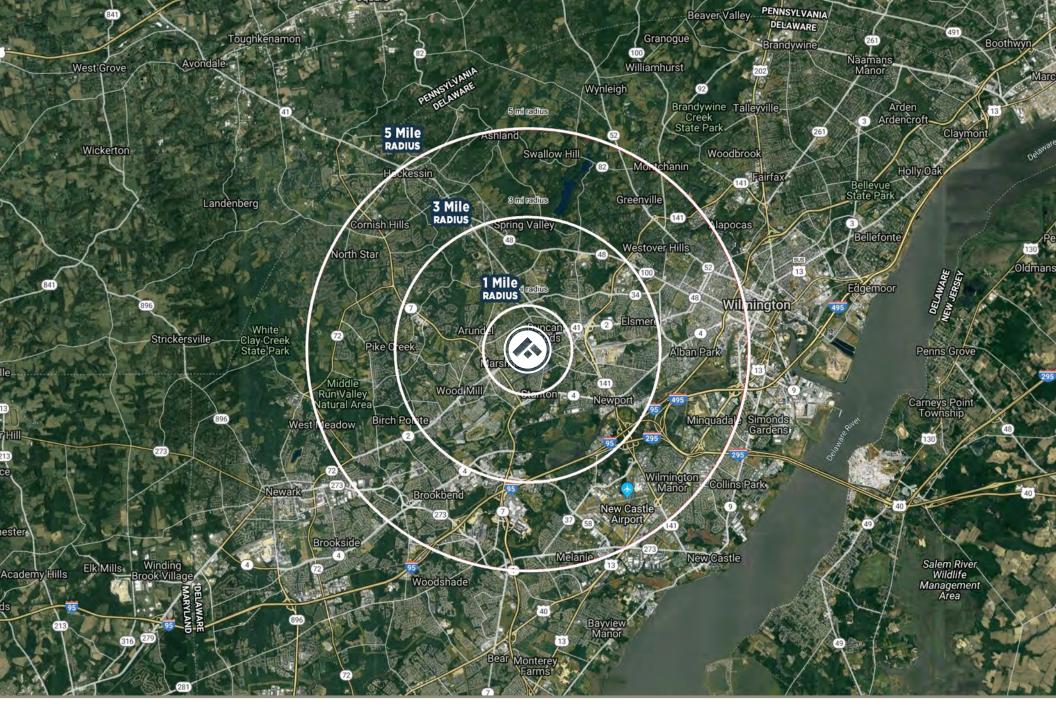

## **PROPERTY HIGHLIGHTS**

- IDEAL RETAIL/RESTAURANT SITE
- HIGH VISIBILITY KIRKWOOD HIGHWAY LOCATION
- 44,654 VPD

**ZONING:** CR - Commercial Regional

| DEMOGRAPHICS        | 1 MILE   | 3 MILES  | 5 MILES  |
|---------------------|----------|----------|----------|
| EST. POPULATION     | 12,010   | 67,729   | 188,655  |
| EST. DAYTIME POP.   | 9,194    | 59,665   | 180,818  |
| EST. HOUSEHOLDS     | 4,766    | 27,846   | 76,851   |
| EST. AVG. HH INCOME | \$95,628 | \$99,771 | \$91,503 |