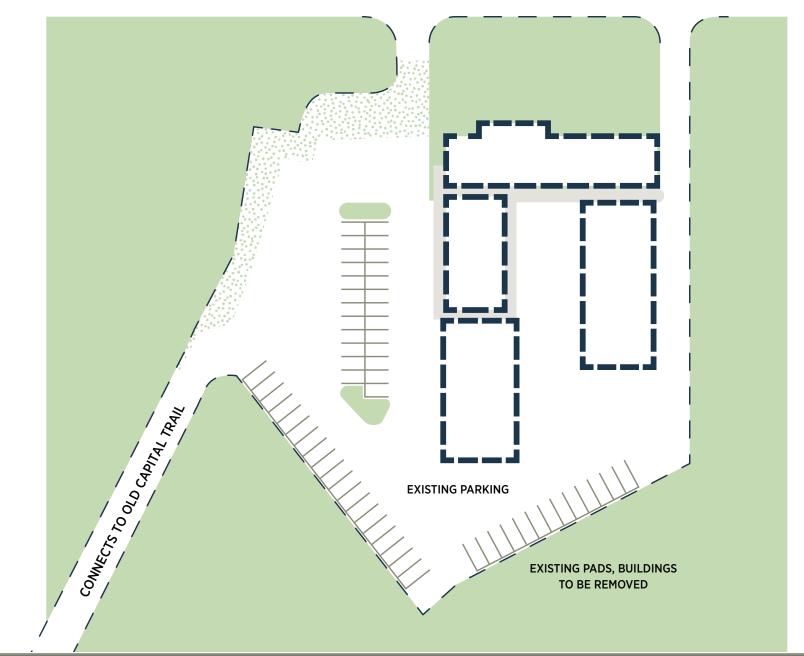

ABLE FOR GROUND LEASE OR BUILD TO SUIT



## **PROPERTY HIGHLIGHTS**

- IDEAL RETAIL/RESTAURANT SITE
- HIGH VISIBILITY KIRKWOOD HIGHWAY LOCATION
- 44,654 VPD

**ZONING:** CR - Commercial Regional

| DEMOGRAPHICS        | 1 MILE   | 3 MILES  | 5 MILES  |
|---------------------|----------|----------|----------|
| EST. POPULATION     | 12,010   | 67,729   | 188,655  |
| EST. DAYTIME POP.   | 9,194    | 59,665   | 180,818  |
| EST. HOUSEHOLDS     | 4,766    | 27,846   | 76,851   |
| EST. AVG. HH INCOME | \$95,628 | \$99,771 | \$91,503 |

KIRKWOOD HIGHWAY TRAFFIC COUNT: 44,654 DELDOT 2017

#### **FUSCOMANAGEMENT.COM**



CONTACT matthew.mandel@cbre.com

MATTHEW MANDEL **OFFICE** 484.567.2831

JAMES P. CREED II jim.creed@cbre.com **OFFICE** 484.567.2801

**CBRE, INC.** 

**KIIRKWOOD HIGHWAY** 



















# **3906 KIRKWOOD HIGHWAY** | WILMINGTON, DE 19808





#### **Delivering Great Space to Delaware Business Since 1965**

NO WARRANTY OR REPRESENTATION, EXPRESS OR IMPLIED, IS MADE AS TO THE ACCURACY OF THE INFORMATION CONTAINED HEREIN, AND THE SAME IS SUBMITTED SUBJECT TO ERRORS, OMISSIONS, CHANGE OF PRICE, RENTAL OR OTHER CONDITIONS, PRIOR SALE, LEASE OR FINANCING, OR WITHDRAWAL WITHOUT NOTICE, AND OF ANY SPECIAL LISTING CONDITIONS IMPOSED BY OUR PRINCIPALS NO WARRANTIES OR REPRESENTATIONS ARE MADE AS TO THE CONDITION OF THE PROPERTY OR ANY HAZARDS CONTAINED THEREIN OR ARE ANY TO BE IMPLIED