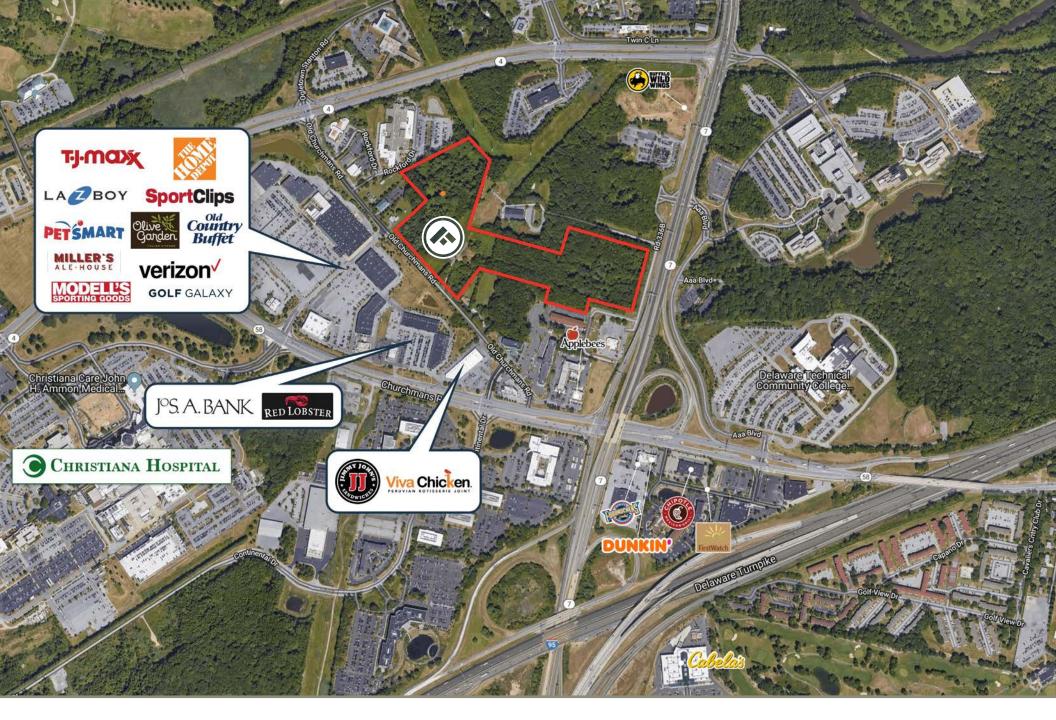

### **PROPERTY HIGHLIGHTS**

- EXCELLENT LOCATION NEAR I-95/RT. 7 INTERCHANGE
- DIRECT ACCESS TO STANTON-CHRISTIANA RD (RT. 7 FRONTAGE RD.)
- DESIRABLE METROFORM AREA NEAR CHRISTIANA HOSPITAL

**ZONING: BUSINESS PARK** 