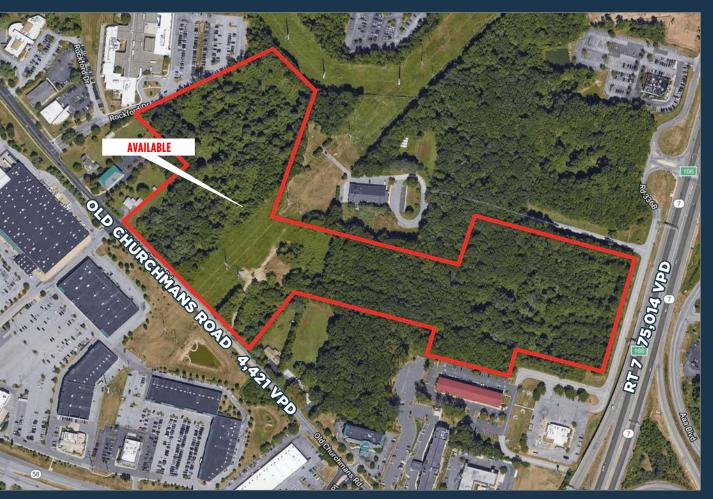

### **METRO BUSINESS PARK**

1066 OLD CHURCHMANS ROAD, NEWARK, DE 19713

**GROUND LEASE OR BUILD TO SUIT** 

27.34± ACRES

### **PROPERTY HIGHLIGHTS**

- EXCELLENT LOCATION NEAR I-95/RT. 7 INTERCHANGE
- DIRECT ACCESS TO STANTON-CHRISTIANA RD (RT. 7 FRONTAGE RD.)
- DESIRABLE METROFORM AREA NEAR CHRISTIANA HOSPITAL

**ZONING: BUSINESS PARK** 

OLD CHURCHMANS ROAD TRAFFIC COUNT: 4,421 \*DELDOT 2018

RT. 7 TRAFFIC COUNT: 75,014 \*DELDOT 2018

**OWNED AND MANAGED BY** 

CONTACT