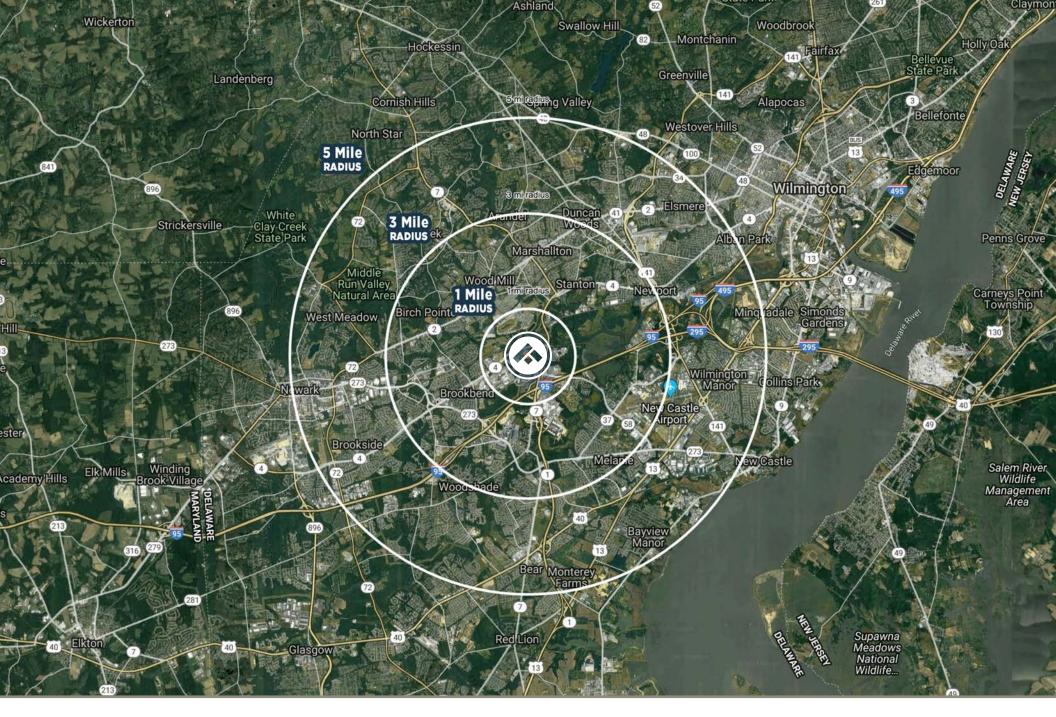

| DEMOGRAPHICS             | 1 MILE   | 3 MILES  | 5 MILES  |
|--------------------------|----------|----------|----------|
| EST. POPULATION 2019     | 2,486    | 68,386   | 207,998  |
| EST. DAYTIME POP. 2019   | 20,454   | 83,489   | 182,007  |
| EST. HOUSEHOLDS 2019     | 1,083    | 28,227   | 82,010   |
| EST. AVG. HH INCOME 2019 | \$81,928 | \$78,553 | \$84,313 |