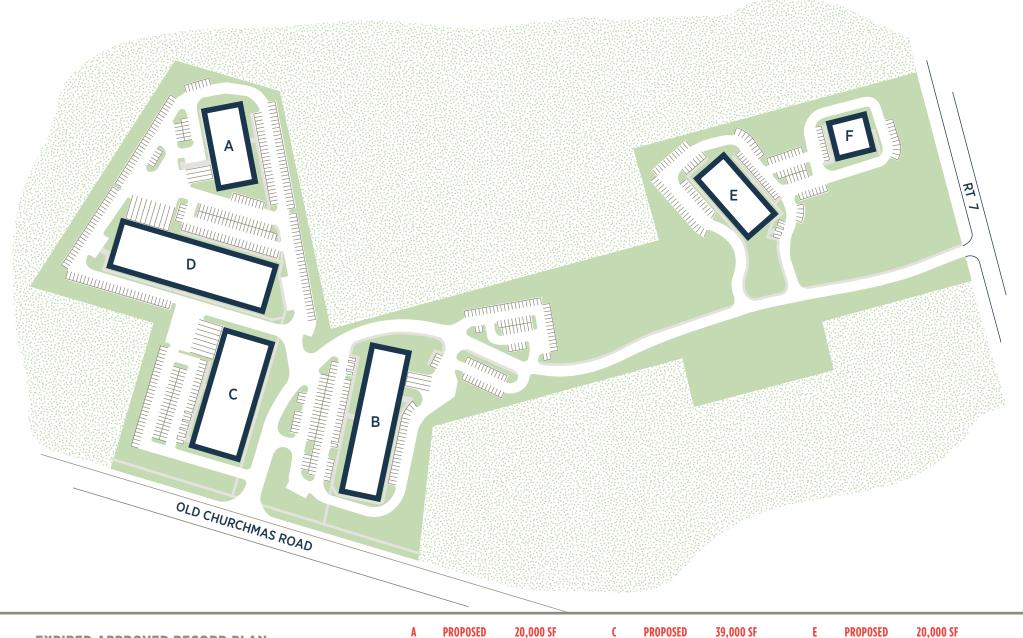

#### **NEWMARK KNIGHT FRANK**

nakf.com

**EXPIRED APPROVED RECORD PLAN** 

**PROPOSED** 

20,000 SF

**PROPOSED** 

39,000 SF

20,000 SF

**PROPOSED** 36,900 SF

**PROPOSED** 

50,000 SF

**PROPOSED** 

10,000 SF

**METRO BUSINESS PARK** 

1066 OLD CHURCHMANS ROAD, NEWARK, DE 19713