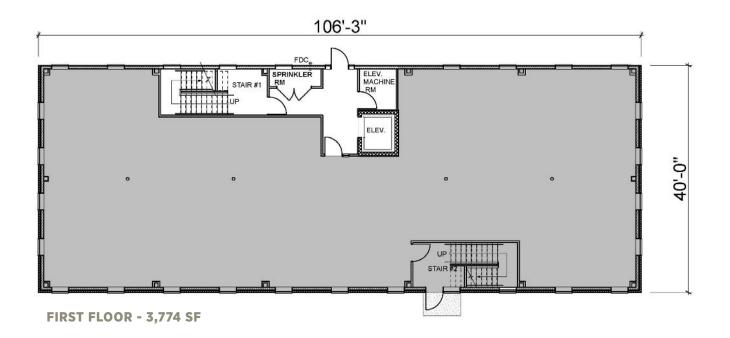

# 201 AIRPORT ROAD 201 AIRPORT ROAD | NEW CASTLE, DE 19720

**SECOND FLOOR - 4,141 SF** 

201 AIRPORT ROAD | NEW CASTLE, DE 19720

201 AIRPORT ROAD | NEW CASTLE, DE 19720