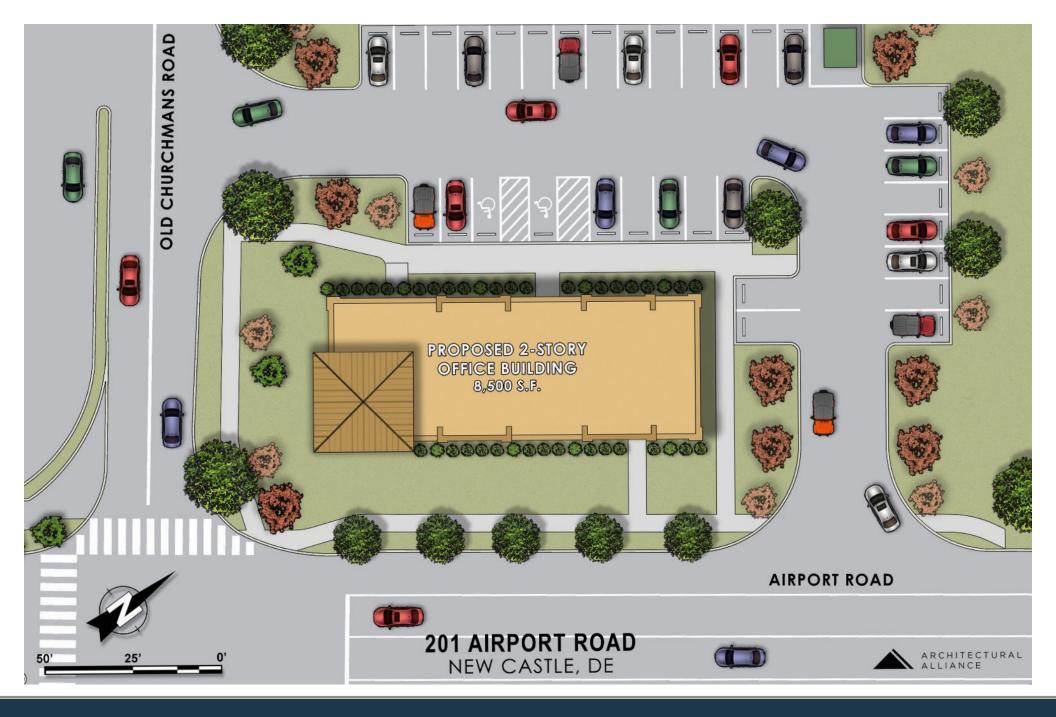

### **FULLY APPROVED NEW CONSTRUCTION OFFICE/MEDICAL SPACE**

**UP TO 8,500 SF FOR LEASE** 

### PROPERTY HIGHLIGHTS

- SHOVEL READY WITH 9-12 MONTH COMPLETION
- EXCELLENT VISIBILITY ON AIRPORT ROAD
- BUILDING SIGNAGE OPPORTUNITY
- 45 PARKING SPACES
- ADJACENT TO NEW CASTLE AIRPORT
- EASY ACCESS TO I-95 AND ROUTES 1, 7, 13 & 273
- EXCELLENT NEARBY AMENITIES: CHRISTIANA MALL, CHRISTIANA HILTON, DELAWARE PARK, NUMEROUS RESTAURANTS, BANKS & SHOPPING CENTERS