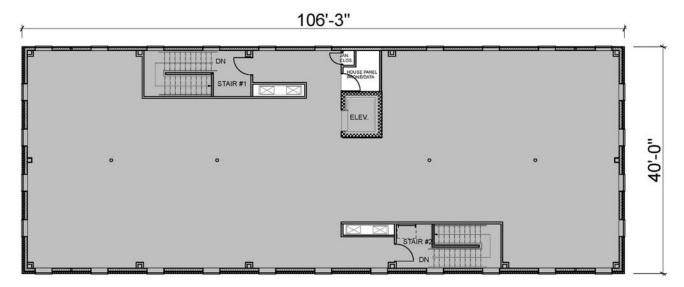

# 201 AIRPORT ROAD 201 AIRPORT ROAD | NEW CASTLE, DE 19720

**SECOND FLOOR - 4,141 SF** 

201 AIRPORT ROAD | NEW CASTLE, DE 19720

201 AIRPORT ROAD | NEW CASTLE, DE 19720