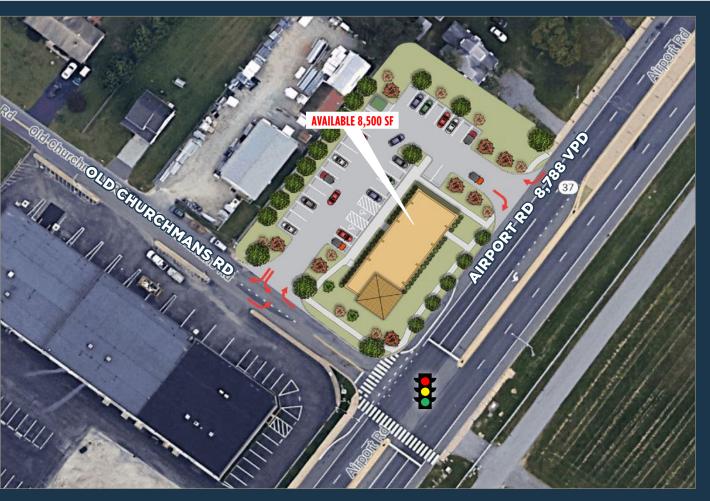

### **FULLY APPROVED NEW CONSTRUCTION OFFICE/MEDICAL SPACE**

**UP TO 8,500 SF FOR LEASE** 

### PROPERTY HIGHLIGHTS

- SHOVEL READY WITH 9-12 MONTH COMPLETION
- EXCELLENT VISIBILITY ON AIRPORT ROAD
- BUILDING SIGNAGE OPPORTUNITY
- 45 PARKING SPACES
- ADJACENT TO NEW CASTLE AIRPORT
- EASY ACCESS TO I-95 AND ROUTES 1, 7, 13 & 273
- EXCELLENT NEARBY AMENITIES: CHRISTIANA MALL, CHRISTIANA HILTON, DELAWARE PARK, NUMEROUS RESTAURANTS, BANKS & SHOPPING CENTERS

AIRPORT ROAD TRAFFIC COUNT: 8,788 \*DELDOT 2020

**FUSCOMANAGEMENT.COM** 

CONTACT

**BRETT DICLEMENTE** bdiclemente@ngkf.com **PH** 302-472-8035

WILLS ELLIMAN, CCIM twelliman@ngkf.com PH 302-655-2081

**NEWMARK** 