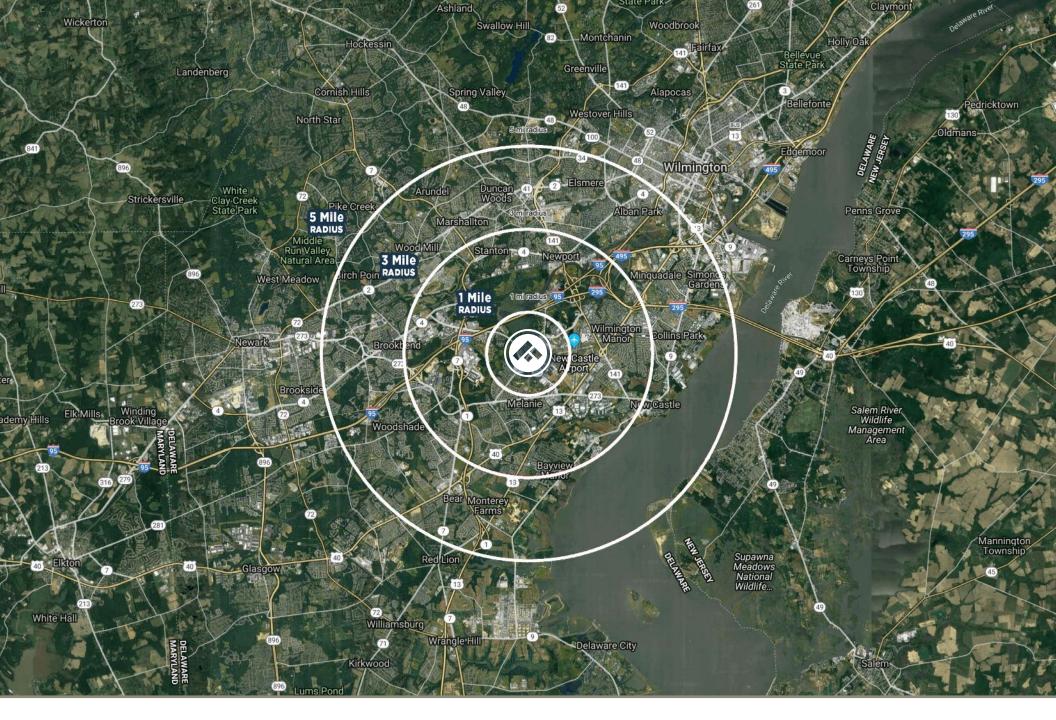

| DEMOGRAPHICS             | 1 MILE   | 3 MILES  | 5 MILES  |
|--------------------------|----------|----------|----------|
| EST. POPULATION 2021     | 2,952    | 56,489   | 185,943  |
| EST. DAYTIME POP. 2021   | 6,960    | 74,180   | 158,007  |
| EST. HOUSEHOLDS 2021     | 1,148    | 22,244   | 72,429   |
| EST. AVG. HH INCOME 2021 | \$93,310 | \$84,406 | \$85,832 |